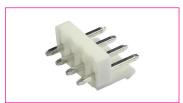

# Board-to-Wire Connectors Pitch 3.96 mm Series CVG

### **Order Information**

| Identifier:                               | No. of Contacts:  | Version: |   | Pitch:        |
|-------------------------------------------|-------------------|----------|---|---------------|
| CSV                                       | #                 | G        | 1 | 3             |
| Wafer series CVG pitch 3.96 mm single row | <b>2:</b> 1 × 2   | straight |   | Pitch 3.96 mm |
|                                           | <b>3:</b> 1 × 3   |          |   |               |
|                                           | <b>4:</b> 1 × 4   |          |   |               |
|                                           | :                 |          |   |               |
|                                           | <b>15:</b> 1 x 15 |          |   |               |