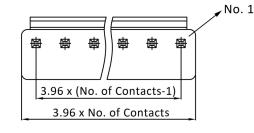

### **Order Information**

| Identifier:                               | No. of Contacts:  | Version: |   | Pitch:        |
|-------------------------------------------|-------------------|----------|---|---------------|
| CSV                                       | #                 | G        | 1 | 3             |
| Wafer series CVG pitch 3.96 mm single row | <b>2:</b> 1 × 2   | straight |   | Pitch 3.96 mm |
|                                           | <b>3:</b> 1 × 3   |          |   |               |
|                                           | <b>4:</b> 1 × 4   |          |   |               |
|                                           | :                 |          |   |               |
|                                           | <b>15:</b> 1 x 15 |          |   |               |