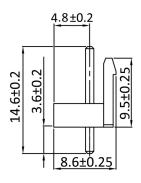

## **TOLERANCE:**

.X: .XX: 250 V 7 A -25°C to 85°C 1000 MΩ 10 mΩ 1,500 Vac

> brass, tin plated nylon 66 UL 94 V-0 brass, tin plated

bulk

± 0.35

± 0.25