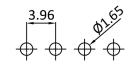

## **TOLERANCE:**

.X: .XX: 250 V 7 A -25°C to 85°C 1000 MΩ 10 mΩ 1,500 Vac

> brass, tin plated nylon 66 UL 94 V-0 brass, tin plated

bulk

± 0.35

± 0.25

### **Order Information**

| Identifier:                               | No. of Contacts:  | Version: |   | Pitch:        |
|-------------------------------------------|-------------------|----------|---|---------------|
| CSV                                       | #                 | G        | 1 | 3             |
| Wafer series CVG pitch 3.96 mm single row | <b>2:</b> 1 × 2   | straight |   | Pitch 3.96 mm |
|                                           | <b>3:</b> 1 × 3   |          |   |               |
|                                           | <b>4:</b> 1 × 4   |          |   |               |
|                                           | :                 |          |   |               |
|                                           | <b>15:</b> 1 x 15 |          |   |               |