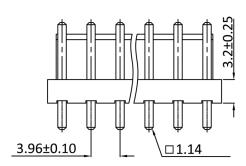

## **TOLERANCE:**

.X: .XX: 250 V 7 A -25°C to 85°C 1000 MΩ 10 mΩ 1,500 Vac

> brass, tin plated nylon 66 UL 94 V-0 brass, tin plated

bulk

± 0.35

± 0.25

### **Order Information**

| Identifier:                               | No. of Contacts:  | Version: |   | Pitch:        |
|-------------------------------------------|-------------------|----------|---|---------------|
| CSV                                       | #                 | G        | 1 | 3             |
| Wafer series CVG pitch 3.96 mm single row | <b>2:</b> 1 × 2   | straight |   | Pitch 3.96 mm |
|                                           | <b>3:</b> 1 × 3   |          |   |               |
|                                           | <b>4:</b> 1 × 4   |          |   |               |
|                                           | :                 |          |   |               |
|                                           | <b>15:</b> 1 x 15 |          |   |               |