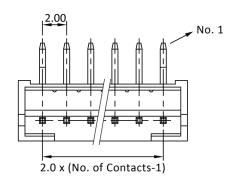

## Wafers for housing CVG single row, angled

#### **TOLERANCE:**

.X:  $\pm 0.25$  .XX:  $\pm 0.20$ 