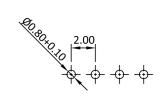

## Wafers for housing CVG single row, angled

#### **TOLERANCE:**

.X:  $\pm 0.25$  .XX:  $\pm 0.20$ 