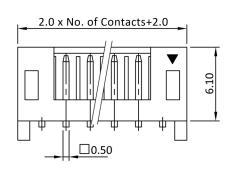

## Wafers for housing CVG single row, angled

#### **TOLERANCE:**

.X:  $\pm 0.25$  .XX:  $\pm 0.20$ 