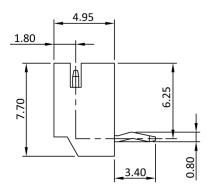

## Wafers for housing CVG single row, angled

#### **TOLERANCE:**

.X:  $\pm 0.25$  .XX:  $\pm 0.20$ 