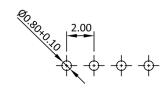

## Wafers for housing CVG single row, straight

#### **TOLERANCE:**

.X:  $\pm 0.25$  .XX:  $\pm 0.15$ 