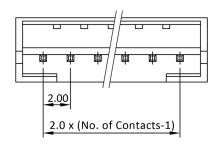

## Wafers for housing CVG single row, straight

## Order Information

| Identifier:<br>CSV                                | No. of Contacts: | Version: | 1 | Pitch:       |
|---------------------------------------------------|------------------|----------|---|--------------|
| Wafer series CVG pitch 2.0 mm single row straight | <b>2:</b> 1 x 2  | straight |   | Pitch 2.0 mm |
|                                                   | <b>3.</b> 1 v 2  |          |   |              |