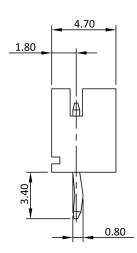

## Wafers for housing CVG single row, straight

## **SPECIFICATION:**

#### **TOLERANCE:**

.X:  $\pm 0.25$  .XX:  $\pm 0.15$ 