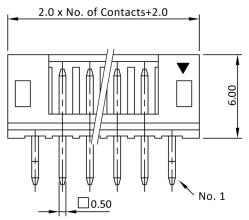

## Wafers for housing CVG single row, straight

## Order Information

| Identifier:<br>CSV                                | No. of Contacts: | Version: | 1 | Pitch:       |
|---------------------------------------------------|------------------|----------|---|--------------|
| Wafer series CVG pitch 2.0 mm single row straight | <b>2:</b> 1 x 2  | straight |   | Pitch 2.0 mm |
|                                                   | <b>3.</b> 1 v 2  |          |   |              |