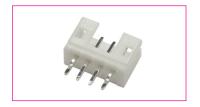

# **Board-to-Wire Connectors Pitch 2.0 mm Series CVG**

## Wafers for housing CVG single row, straight



## **SPECIFICATION:**

#### **MATERIAL**:

Material (Housing): nylon 66
Material (Terminal): brass, tin plated
Material (Contact Area): brass, tin plated

## **HANDLING:**

Packaging: bulk

#### **TOLERANCE:**

.X:  $\pm 0.25$  .XX:  $\pm 0.15$ 











## Order Information

| Identifier:<br>CSV                                | No. of Contacts: | Version: | 1 | Pitch:       |
|---------------------------------------------------|------------------|----------|---|--------------|
| Wafer series CVG pitch 2.0 mm single row straight | <b>2:</b> 1 x 2  | straight |   | Pitch 2.0 mm |
|                                                   | <b>3.</b> 1 v 2  |          |   |              |