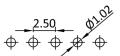

#### **TOLERANCE:**

.X: .XX: 250 V 3 A -25°C to 85°C 1000 MΩ 20 mΩ 1,000 Vac

nylon 66 brass, tin plated brass, tin plated

bulk

± 0.25 ± 0.20