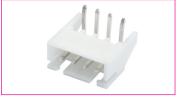

# Board-to-Wire Connectors Pitch 2.5 mm Series H33

### **MATERIAL:**

Material (Housing): Material (Terminal): Material (Contact Area):

HANDLING: Packaging: