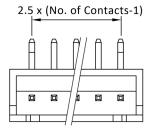

# Board-to-Wire Connectors Pitch 2.5 mm Series H33

## **Order Information**

| Identifier:<br>W33R                              | No. of Contacts:  |
|--------------------------------------------------|-------------------|
|                                                  |                   |
| Wafer series H33H pitch 2.5 mm single row angled | <b>2</b> : 1 × 2  |
|                                                  | <b>3</b> : 1 x 3  |
|                                                  | <b>4</b> : 1 × 4  |
|                                                  | :                 |
|                                                  | <b>10:</b> 1 × 10 |