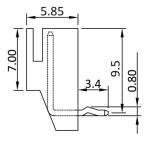

# Board-to-Wire Connectors Pitch 2.5 mm Series H33



### **SPECIFICATION:**

Operating Voltage (Max.): Operating Current (Nom.): Operating Temperature: Insulation Resistance (Min.): Contact Resistance (Max.): Dielectric Strength:

### **MATERIAL:**

Material (Housing): Material (Terminal): Material (Contact Area):

HANDLING: Packaging:

#### **TOLERANCE:**

.X: .XX: 250 V 3 A -25°C to 85°C 1000 MΩ 20 mΩ 1,000 Vac

nylon 66 brass, tin plated brass, tin plated

bulk

± 0.25 ± 0.20











## **Order Information**

| Identifier:<br>W33R                              | No. of Contacts:  |
|--------------------------------------------------|-------------------|
|                                                  |                   |
| Wafer series H33H pitch 2.5 mm single row angled | <b>2</b> : 1 × 2  |
|                                                  | <b>3</b> : 1 x 3  |
|                                                  | <b>4</b> : 1 × 4  |
|                                                  | :                 |
|                                                  | <b>10:</b> 1 × 10 |