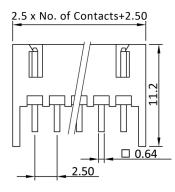

# Board-to-Wire Connectors Pitch 2.5 mm Series H33

#### **TOLERANCE:**

.X: .XX: 250 V 3 A -25°C to 85°C 1000 MΩ 20 mΩ 1,000 Vac

nylon 66 brass, tin plated brass, tin plated

bulk

± 0.25 ± 0.20

## **Order Information**

| Identifier:<br>W33R                              | No. of Contacts:  |
|--------------------------------------------------|-------------------|
|                                                  |                   |
| Wafer series H33H pitch 2.5 mm single row angled | <b>2</b> : 1 × 2  |
|                                                  | <b>3</b> : 1 x 3  |
|                                                  | <b>4</b> : 1 × 4  |
|                                                  | :                 |
|                                                  | <b>10:</b> 1 × 10 |