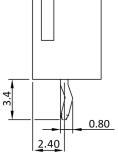

#### **TOLERANCE:**

.X: .XX: 250 V 3 A -25°C to 85°C 1000 MΩ 20 mΩ

> brass, tin plated brass, tin plated

bulk