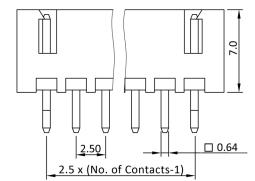

# **Board-to-Wire Connectors** Pitch 2.5 mm Series H33

## **Order Information**

| Identifier:                                        | No. of Contacts:  |
|----------------------------------------------------|-------------------|
| W33S                                               | #                 |
| Wafer series H33H pitch 2.5 mm single row straight | <b>2</b> :1×2     |
|                                                    | <b>3:</b> 1 x 3   |
|                                                    | <b>4:</b> 1 × 4   |
|                                                    | 4                 |
|                                                    | <b>10:</b> 1 x 10 |