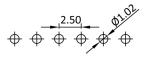

## **Order Information**

| Identifier:                                        | No. of Contacts:  |
|----------------------------------------------------|-------------------|
| W33S                                               | #                 |
| Wafer series H33H pitch 2.5 mm single row straight | <b>2</b> :1×2     |
|                                                    | <b>3:</b> 1 x 3   |
|                                                    | <b>4:</b> 1 × 4   |
|                                                    | 4                 |
|                                                    | <b>10:</b> 1 x 10 |