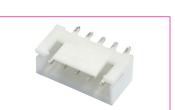

# **Board-to-Wire Connectors** Pitch 2.5 mm Series H33

## **Order Information**

| Identifier:                                        | No. of Contacts:  |
|----------------------------------------------------|-------------------|
| W33S                                               | #                 |
| Wafer series H33H pitch 2.5 mm single row straight | <b>2</b> :1×2     |
|                                                    | <b>3:</b> 1 x 3   |
|                                                    | <b>4:</b> 1 × 4   |
|                                                    | 4                 |
|                                                    | <b>10:</b> 1 x 10 |