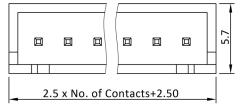

# **Board-to-Wire Connectors** Pitch 2.5 mm Series H33

## **Order Information**

| Identifier:                                        | No. of Contacts:  |
|----------------------------------------------------|-------------------|
| W33S                                               | #                 |
| Wafer series H33H pitch 2.5 mm single row straight | <b>2</b> :1×2     |
|                                                    | <b>3:</b> 1 x 3   |
|                                                    | <b>4:</b> 1 × 4   |
|                                                    | 4                 |
|                                                    | <b>10:</b> 1 x 10 |