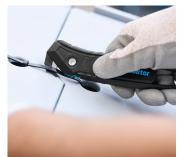

# **EXAMPLES OF USE**

# MAIN CUTTING MATERIALS

Cardboard: up to 2-ply

Wrapping, stretch and shrink foil

Tape

Plastic strapping band

Bagged goods

Layers of foil or paper

Yarn, cord