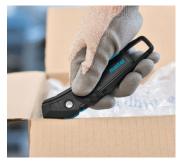

# **EXAMPLES OF USE**

# MAIN CUTTING MATERIALS

Cardboard: up to 2-ply

Wrapping, stretch and shrink foil

Tape

Plastic strapping band

Bagged goods

Layers of foil or paper

Yarn, cord