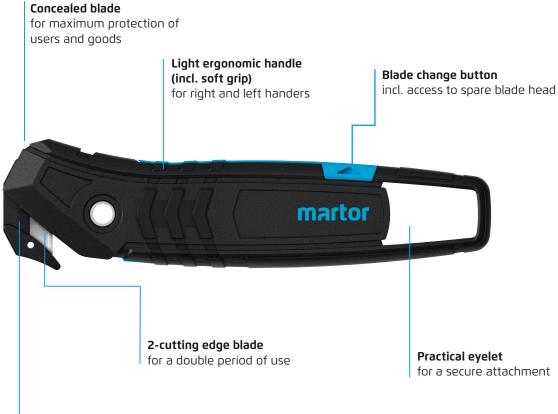

#### Concealed blade

The SECUMAX 350 blade is not an open one, but is hidden from people and goods. This provides you with a maximum degree of safety from cut injuries and from damage to goods.

# **TECHNICAL FEATURES**

Tool-less blade change

Abrasion resistant

Very ergonomic

2-cutting edge blade

1 spare blade in knife body

Cutting depth

Soft grip

For right and left handers

Lanyard hole

Printable for promotional purposes