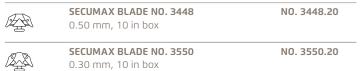

#### **MOUNTABLE BLADES**

# **6 mm cutting depth** for all common cutting materials

SECUMAX BLADE NO. 3448 Blade thickness: 0.50 mm

**Extra robust blade head** for tougher tasks