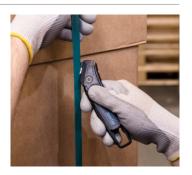

# **EXAMPLES OF USE**

# MAIN CUTTING MATERIALS

Cardboard: up to 2-ply

Wrapping, stretch and shrink foil

Tape

Plastic strapping band

Bagged goods

Layers of foil or paper

Yarn, cord