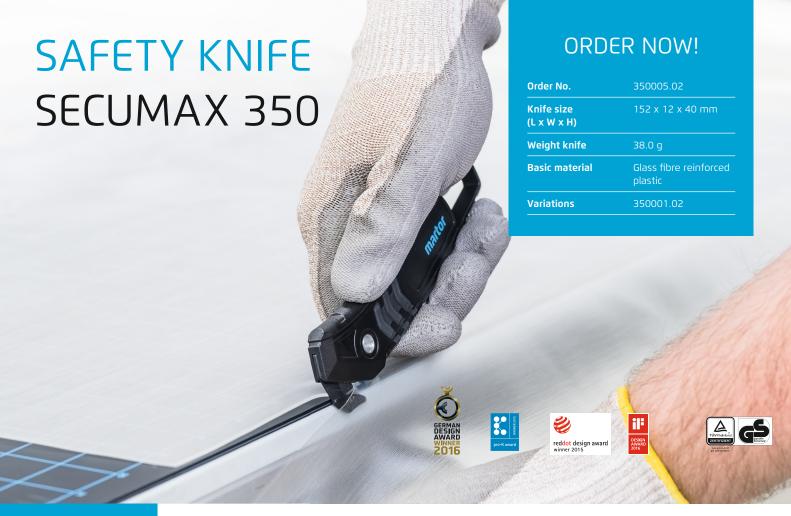

# MARTOR SAFETY KNIFE SECUMAX 350

### **SAFETY TECHNOLOGY**

SECUMAX = maximum safety

#### Concealed blade

The SECUMAX 350 blade is not an open one, but is hidden from people and goods. This provides you with a maximum degree of safety from cut injuries and from damage to goods.