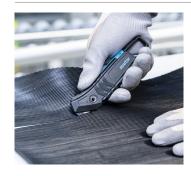

# **EXAMPLES OF USE**

# MAIN CUTTING MATERIALS

Cardboard: up to 2-ply

Wrapping, stretch and shrink foil

Tape

Plastic strapping band

Bagged goods

Layers of foil or paper

Yarn, cord

Felt