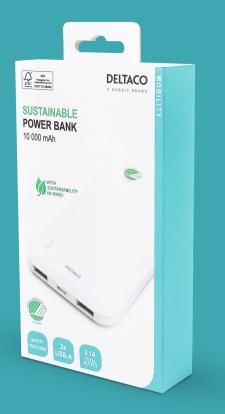

## SUSTAINABLE POWER BANK PB-S1000

10 000 MAH LI-ION POLYMER 37 WH

# BATTERY LEVEL LED INDICATOR (25%, 50%,75%,100%)

CHARGE UP TO 2 DEVICES

### WORLD'S FIRST POWER BANK WITH A NORDIC ECOLABEL

- Tough threshold values for heavy metals in batteries.
- No use of PVC and a number of flame-retardants in plastic
- CSR policy to ensure responsible use and sourcing of limited raw materials and "conflict free" minerals
- Electrical-, safety-and quality testing of batteries/cells, portable-and battery chargers
- Recyclable design of the portable charger