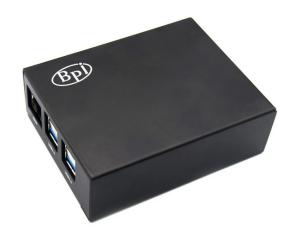

## **CASE FOR BANANAPI M5**

High quality metal case for BananaPi M5

Highest performance meets first-class protection - The BananaPi M5 metal case is the ultimate solution for anyone who values reliable and stylish protection for their powerful BananaPi M5 single-board computer.

With special attention to functionality, design and durability, this case has been specially developed for ambitious hobby developers and professional users.

| MAIN FEATURES    |                                                                   |
|------------------|-------------------------------------------------------------------|
| Special features | Rugged construction made of durable metal                         |
|                  | Easy access to all connections                                    |
|                  | Minimalist, elegant design                                        |
|                  | Particularly easy mounting due to mounting holes on the back side |
| Material         | Aluminium                                                         |
| Compatible to    | BananaPi M5                                                       |