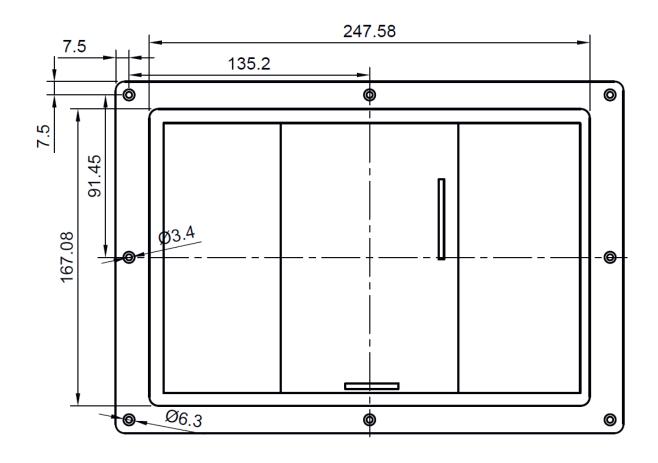

-HDMI)  Audio-Output (3,5 mm)  Speaker (4 Ω / 3 W)  Additional soldering points for display control |

| TECHNICAL SPECIFICATIONS |                       |
|--------------------------|-----------------------|
| Viewing angle            | 178°                  |
| Contrast                 | 800:1                 |
| Brightness               | 350 cd/m <sup>2</sup> |
| Backlight                | LED                   |
| Operating temperature    | -20 °C - 70 °C        |

| ADDITIONAL INFORMATION |                   |
|------------------------|-------------------|
| Dimensions             | 286 x 198 x 26 mm |
| Article no.            | RB-LCD10-3        |
| EAN                    | 4250236826097     |
| Customs tariff no.     | 85249100          |

## **TECHNICAL DRAWING MOUNTING FRAME:**