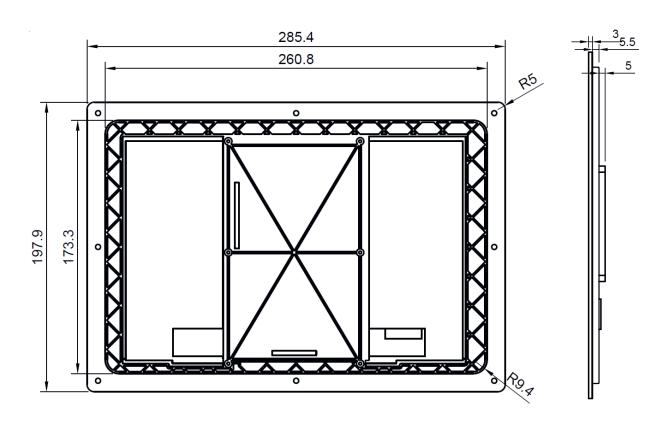

| ADDITIONAL INFORMATION |                   |
|------------------------|-------------------|
| Dimensions             | 286 x 198 x 26 mm |
| Article no.            | RB-LCD10-3        |
| EAN                    | 4250236826097     |
| Customs tariff no.     | 85249100          |