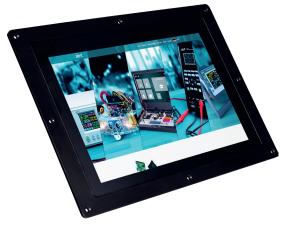

## 10.1" IPS TOUCHSCREEN-LCD

Touchscreen display for professional installation

Our 10.1" IPS touch screen display has been specially developed for professional installation and offers an impressive range of technical specifications.

Its outstanding image quality and multiple connectivity options make it the ideal solution for a wide range of applications in industry, commerce and private projects.

| MAIN FEATURES        |                                                                                                                                                                          |
|----------------------|--------------------------------------------------------------------------------------------------------------------------------------------------------------------------|
| Special features     | 5-point touch screen Particularly high viewing angle Versatile connection options Separate speaker output Flexible power input                                           |
| Display              | 10.1" (25.65 cm) IPS LCD                                                                                                                                                 |
| Resolution           | 1280 x 800 Pixels                                                                                                                                                        |
| Touch Specifications | Capacitive 5-point touch                                                                                                                                                 |
| Power supply         | DC: 5 V - 24 V (Screw terminal)<br>USB: 5 V 2 A                                                                                                                          |
| Connections          | Power (Micro-USB)  Touch (Micro-USB)  HDMI Input  VGA Input (via Mini-HDMI)  Audio-Output (3,5 mm)  Speaker (4 Ω / 3 W)  Additional soldering points for display control |