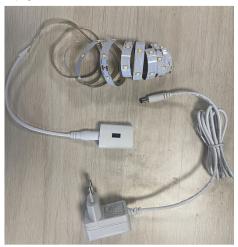

Dismantling Instructions

## LED Strip incl. Sensor

Item no: 2866610

## 1 Dismantling recommendations

- Disconnect from power supply.
- Ask help from a professional if needed.

## 2 Dismantling instructions

Step 1

Unplug the controller.



## Step 2 Cut off the light strip at the cutting mark.



This is a publication by Conrad Electronic SE, Klaus-Conrad-Str. 1, D-92240 Hirschau (www.conrad.com). All rights including translation reserved. Reproduction by any method (e.g. photocopying, microfilming or the capture in electronic data processing systems) requires prior written approval from the editor. Reprinting, also in part, is prohibited. This publication reflects the technical status at the time of printing. Copyright by Conrad Electronic SE.

\*2866610\_V1\_0923\_hs\_en 1004979595 I1/O1 en