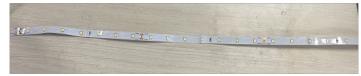

## Step 2 Cut off the light strip at the cutting mark.

This is a publication by Conrad Electronic SE, Klaus-Conrad-Str. 1, D-92240 Hirschau (www.conrad.com). All rights including translation reserved. Reproduction by any method (e.g. photocopying, microfilming or the capture in electronic data processing systems) requires prior written approval from the editor. Reprinting, also in part, is prohibited. This publication reflects the technical status at the time of printing. Copyright by Conrad Electronic SE.