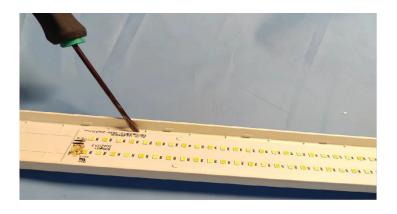

#### Step 3

Use the flathead screwdriver to remove the light source from the lampshade.

### Step 4

Use the soldering iron to weld the wire for SLR testing.

This is a publication by Conrad Electronic SE, Klaus-Conrad-Str. 1, D-92240 Hirschau (www.conrad.com). All rights including translation reserved. Reproduction by any method (e.g. photocopying, microfilming or the capture in electronic data processing systems) requires prior written approval from the editor. Reprinting, also in part, is prohibited. This publication reflects the technical status at the time of printing. Copyright by Conrad Electronic SE.