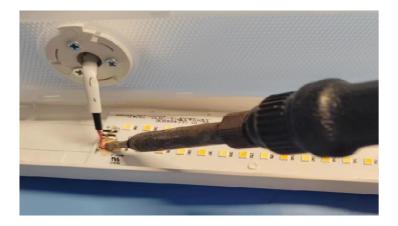

## Dismantling Instructions

# LED Table Lamp, Dimmable

Item no: 2867336

#### 1 Dismantling recommendations

- Disconnect from power supply.
- Ask help from a professional if needed.

## 2 Dismantling instructions

## Step 1

Use a flathead screwdriver to pry away the lampshade and light shield.



#### Step 2 Use a soldering iron to remove the internal wires.



#### Step 3

Use the flathead screwdriver to remove the light source from the lampshade.



### Step 4

Use the soldering iron to weld the wire for SLR testing.



This is a publication by Conrad Electronic SE, Klaus-Conrad-Str. 1, D-92240 Hirschau (www.conrad.com). All rights including translation reserved. Reproduction by any method (e.g. photocopying, microfilming or the capture in electronic data processing systems) requires prior written approval from the editor. Reprinting, also in part, is prohibited. This publication reflects the technical status at the time of printing. Copyright by Conrad Electronic SE.

\*2867336\_V1\_0823\_hs\_en 978867595 I1/O1 en