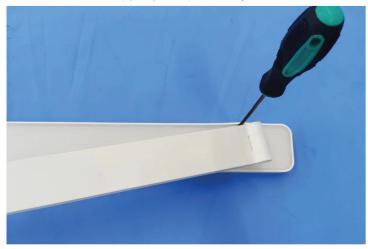

## Step 1

Use a flathead screwdriver to pry away the lampshade and light shield.