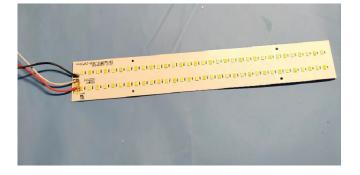

#### Step 3

Use the flathead screwdriver to remove the light source from the lampshade.

### Step 4

Use the soldering iron to weld the wire for SLR testing.

This is a publication by Conrad Electronic SE, Klaus-Conrad-Str. 1, D-92240 Hirschau (www.conrad.com). All rights including translation reserved. Reproduction by any method (e.g. photocopying, microfilming or the capture in electronic data processing systems) requires prior written approval from the editor. Reprinting, also in part, is prohibited. This publication reflects the technical status at the time of printing. Copyright by Conrad Electronic SE.