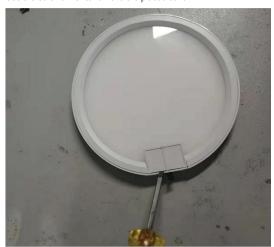

### Step 1

Use a screwdriver to loosen the 2 x screws.

Step 2
Use a scissor to cut the wire.

Step 3
Use the screwdriver to remove the plastic cover.

Step 4
Take out the LED module.

Step 5
The LED module is fixed to the aluminium radiator for SLR testing.