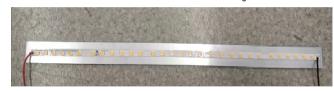

### Step 1

Use a screwdriver to loosen the 2 x screws.

Step 2
Use a scissor to cut the wire.

Step 3
Use the screwdriver to remove the plastic cover.

Step 4
Take out the LED module.

Step 5
The LED module is fixed to the aluminium radiator for SLR testing.