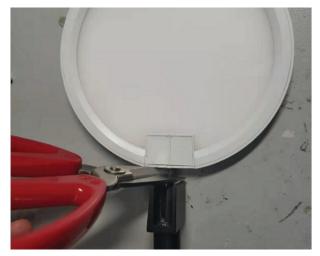

### Step 1

Use a screwdriver to loosen the 2 x screws.

Step 2
Use a scissor to cut the wire.

Step 3
Use the screwdriver to remove the plastic cover.

Step 4
Take out the LED module.

Step 5
The LED module is fixed to the aluminium radiator for SLR testing.