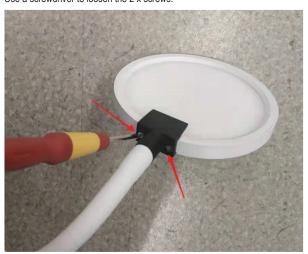

### Step 1

Use a screwdriver to loosen the 2 x screws.

Step 2
Use a scissor to cut the wire.

Step 3
Use the screwdriver to remove the plastic cover.

Step 4
Take out the LED module.

Step 5
The LED module is fixed to the aluminium radiator for SLR testing.