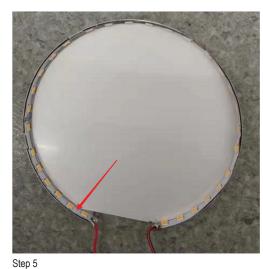

### Step 1

Use a screwdriver to loosen the 2 x screws.

Step 2
Use a scissor to cut the wire.

Step 3
Use the screwdriver to remove the plastic cover.

Step 4
Take out the LED module.

Step 5
The LED module is fixed to the aluminium radiator for SLR testing.