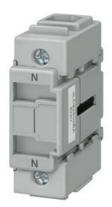

## 3LD9280-2C

Neutral conductor/PE terminal, continuous, for floor mounting, for 100 A and 125 A, accessory for main and emergency switching-off switch 3LD2

| Model                                                          |                                                       |                               |
|----------------------------------------------------------------|-------------------------------------------------------|-------------------------------|
| product brand name                                             | SENTRON                                               |                               |
| product designation                                            | Neutral conductor/PE terminal                         |                               |
| design of the product                                          | accessories for 3LD2 main and EMERGENCY-STOP switches |                               |
| AWG number as coded connectable conductor cross section        |                                                       |                               |
| • minimum                                                      | 12                                                    |                               |
| • maximum                                                      | 1                                                     |                               |
| type of connectable conductor cross-sections for main contacts |                                                       |                               |
| <ul> <li>finely stranded with core end processing</li> </ul>   | 1x (450 mm²)                                          |                               |
| <ul> <li>solid or stranded</li> </ul>                          | 1x (435 mm²)                                          |                               |
| General Product Approval                                       |                                                       | Test Certificates             |
|                                                                |                                                       | Special Test Certific-<br>ate |