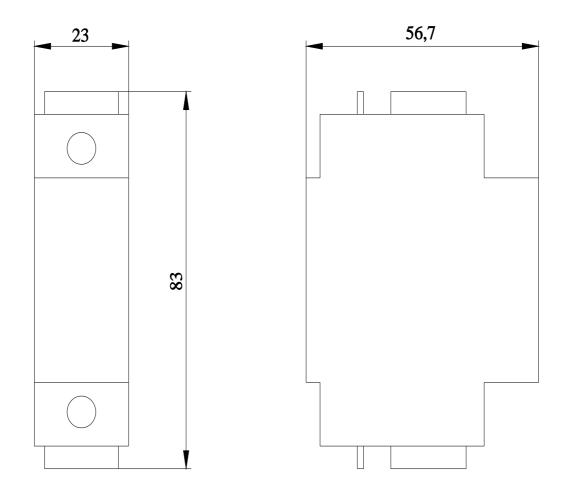

## 3LD9280-2C

Neutral conductor/PE terminal, continuous, for floor mounting, for 100 A and 125 A, accessory for main and emergency switching-off switch 3LD2

| Model                                                          |                                                       |                               |
|----------------------------------------------------------------|-------------------------------------------------------|-------------------------------|
| product brand name                                             | SENTRON                                               |                               |
| product designation                                            | Neutral conductor/PE terminal                         |                               |
| design of the product                                          | accessories for 3LD2 main and EMERGENCY-STOP switches |                               |
| AWG number as coded connectable conductor cross section        |                                                       |                               |
| • minimum                                                      | 12                                                    |                               |
| • maximum                                                      | 1                                                     |                               |
| type of connectable conductor cross-sections for main contacts |                                                       |                               |
| <ul> <li>finely stranded with core end processing</li> </ul>   | 1x (450 mm²)                                          |                               |
| <ul> <li>solid or stranded</li> </ul>                          | 1x (435 mm²)                                          |                               |
| General Product Approval                                       |                                                       | Test Certificates             |
|                                                                |                                                       | Special Test Certific-<br>ate |