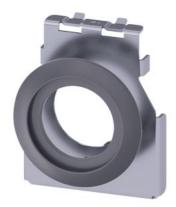

## 3SU1960-0KB10-0AA0

Adapter for installation of actuators and signaling units, 22 mm, in a mounting drill hole 30.5 mm, Metal, matte, with seal

Type Test Certific-

| product brand name                               |                | SIRIUS ACT                           |  |                   |
|--------------------------------------------------|----------------|--------------------------------------|--|-------------------|
| product designation                              |                | Adapter                              |  |                   |
| design of the product                            |                | for 30.5 mm to 22.5 mm mounting hole |  |                   |
| product type designation                         |                | 3SU1                                 |  |                   |
| General technical data                           |                |                                      |  |                   |
| protection class IP                              |                | IP66, IP67, IP69(IP69K)              |  |                   |
| Substance Prohibitance (Date)                    |                | 10/01/2014                           |  |                   |
| Ambient conditions                               |                |                                      |  |                   |
| ambient temperature                              |                |                                      |  |                   |
| during operation                                 |                | -25 +70 °C                           |  |                   |
| <ul> <li>during storage and transport</li> </ul> |                | -40 +80 °C                           |  |                   |
| Installation/ mounting/ dimensions               |                |                                      |  |                   |
| height                                           |                | 40 mm                                |  |                   |
| width                                            |                | 38 mm                                |  |                   |
| mounting height                                  |                | 4.6 mm                               |  |                   |
| Accessories                                      |                |                                      |  |                   |
| material of accessory                            |                | Metal matt                           |  |                   |
| color of accessory                               |                | sand gray                            |  |                   |
| Certificates/ approvals                          |                |                                      |  |                   |
| General Product Approval                         | Declaration of | Declaration of Conformity            |  | Marine / Shipping |