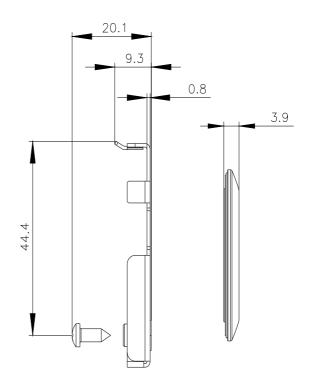

## 3SU1960-0KB10-0AA0

Adapter for installation of actuators and signaling units, 22 mm, in a mounting drill hole 30.5 mm, Metal, matte, with seal

Type Test Certific-

| product brand name                               |                | SIRIUS ACT                           |  |                   |
|--------------------------------------------------|----------------|--------------------------------------|--|-------------------|
| product designation                              |                | Adapter                              |  |                   |
| design of the product                            |                | for 30.5 mm to 22.5 mm mounting hole |  |                   |
| product type designation                         |                | 3SU1                                 |  |                   |
| General technical data                           |                |                                      |  |                   |
| protection class IP                              |                | IP66, IP67, IP69(IP69K)              |  |                   |
| Substance Prohibitance (Date)                    |                | 10/01/2014                           |  |                   |
| Ambient conditions                               |                |                                      |  |                   |
| ambient temperature                              |                |                                      |  |                   |
| during operation                                 |                | -25 +70 °C                           |  |                   |
| <ul> <li>during storage and transport</li> </ul> |                | -40 +80 °C                           |  |                   |
| Installation/ mounting/ dimensions               |                |                                      |  |                   |
| height                                           |                | 40 mm                                |  |                   |
| width                                            |                | 38 mm                                |  |                   |
| mounting height                                  |                | 4.6 mm                               |  |                   |
| Accessories                                      |                |                                      |  |                   |
| material of accessory                            |                | Metal matt                           |  |                   |
| color of accessory                               |                | sand gray                            |  |                   |
| Certificates/ approvals                          |                |                                      |  |                   |
| General Product Approval                         | Declaration of | Declaration of Conformity            |  | Marine / Shipping |