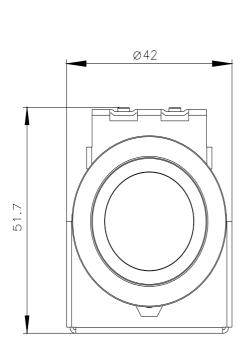

## 3SU1960-0KB10-0AA0

Adapter for installation of actuators and signaling units, 22 mm, in a mounting drill hole 30.5 mm, Metal, matte, with seal

Type Test Certific-

| product brand name                               |                | SIRIUS ACT                           |  |                   |
|--------------------------------------------------|----------------|--------------------------------------|--|-------------------|
| product designation                              |                | Adapter                              |  |                   |
| design of the product                            |                | for 30.5 mm to 22.5 mm mounting hole |  |                   |
| product type designation                         |                | 3SU1                                 |  |                   |
| General technical data                           |                |                                      |  |                   |
| protection class IP                              |                | IP66, IP67, IP69(IP69K)              |  |                   |
| Substance Prohibitance (Date)                    |                | 10/01/2014                           |  |                   |
| Ambient conditions                               |                |                                      |  |                   |
| ambient temperature                              |                |                                      |  |                   |
| during operation                                 |                | -25 +70 °C                           |  |                   |
| <ul> <li>during storage and transport</li> </ul> |                | -40 +80 °C                           |  |                   |
| Installation/ mounting/ dimensions               |                |                                      |  |                   |
| height                                           |                | 40 mm                                |  |                   |
| width                                            |                | 38 mm                                |  |                   |
| mounting height                                  |                | 4.6 mm                               |  |                   |
| Accessories                                      |                |                                      |  |                   |
| material of accessory                            |                | Metal matt                           |  |                   |
| color of accessory                               |                | sand gray                            |  |                   |
| Certificates/ approvals                          |                |                                      |  |                   |
| General Product Approval                         | Declaration of | Declaration of Conformity            |  | Marine / Shipping |