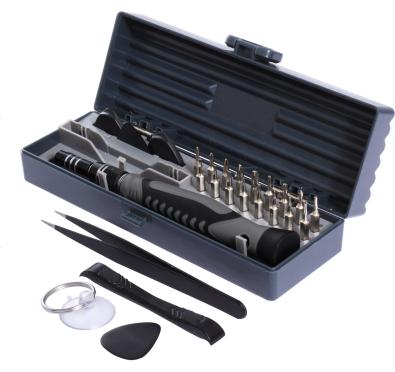

## Precision Mechanic Set 25 Parts Item-No.: 22T019

Whether in the laboratory, in workshops, development offices or also for hobby, leisure and education: with this high-quality precision mechanic basic set you are always well equipped. The lockable box ensures order at all times and makes it easier to transport or store the precision mechanic's tool set.

The screwdriver handle is ergonomically shaped and slip-resistant, which makes working on delicate parts much easier. The shaft can be extended from 5 to 11 cm - maximum flexibility for the respective requirement. The bit holder is magnetic, this fixes ferromagnetic screws directly to the

screw head. The knob on the handle can be rotated to facilitate screwdriving. All included bits are made of high-strength chrome vanadium steel (CRV) and are an absolute perfect fit for the respective screw. The included pointed tweezers are made of stainless steel and optimal for very fine work. Lever-on tools and a suction cup round off the practical scope.

## **Content:**

© Quadrios GmbH

1x Handle with extendable shaft • 17x Bits made of CRV in the versions/drives: Phillips PH000, PH00, PH0, PH1, PH2, Slotted SL1.5, SL2.0, SL2.5, Six-lobe, internal T2, T3, T5, Six-lobe, internal w. Hole T6H, T8H, Pentalobular AP0.8, AP1.2, Hex H1.5, Trigram Y-Type Y0.6 • 1x Stainless steel pointed tweezers • 2x Prying clip thin • 2x Prying clip thick • 1x Miniature lifting rod, two-sided • 1x Suction cup with ring.