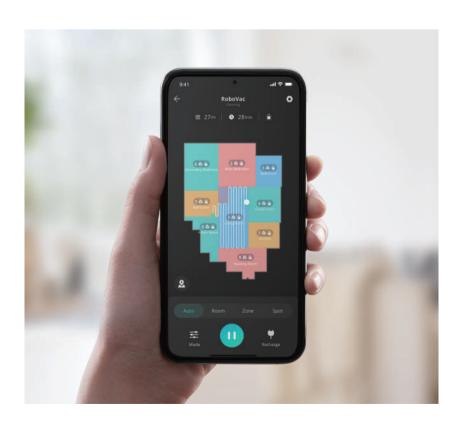

#### **Convenient App Control**

Use the app to customize your cleaning plans for different rooms.