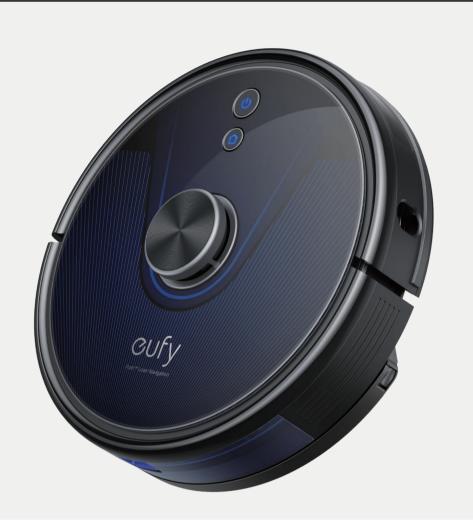

# L35 Hybrid

**Smart Cleaning, Enjoyable Living** 

- iPath™ Laser Navigation
- Ultra-Strong 3,200 Pa Suction
- Multi-Floor Mapping
- Electronic Water Tank