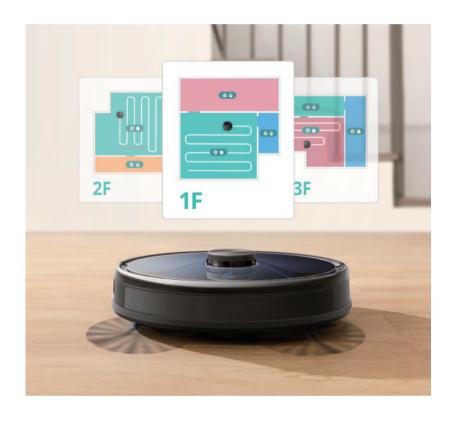

#### **Multi-Floor Mapping**

RoboVac automatically recognizes up to 3 levels in your home and saves the custom cleaning preferences for each floor.