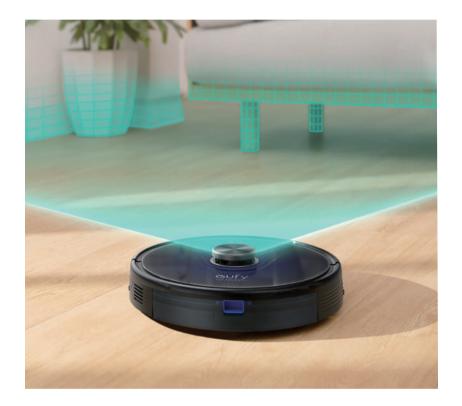

#### **iPath™** Laser Navigation

RoboVac uses advanced LiDAR technology and a Z-shaped cleaning route for accurate and efficient cleaning.