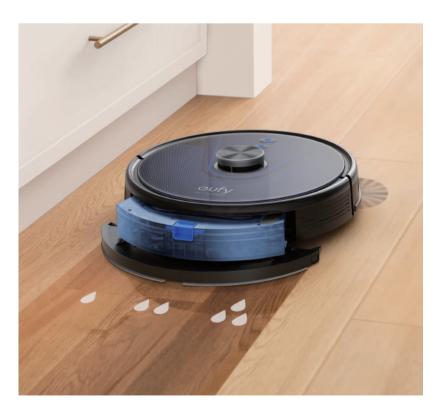

#### **Electronic Water Tank**

Choose a suitable water flow for your floor for a thorough clean and avoid using too much water or leaving water stains.

#### 2-in-1 Vacuum and Mop

Vacuum and mop simultaneously, plus set the water level for a clean that suits your floor type.