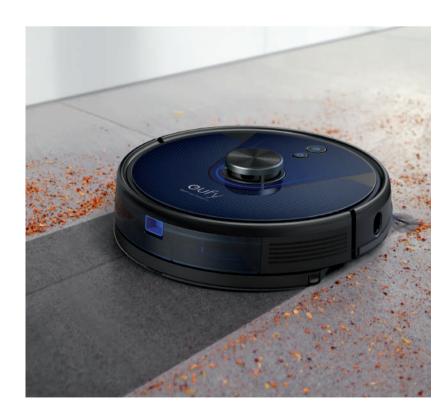

### **Climb Higher**

RoboVac can easily climb over thresholds and rugs up to 20 mm thick without getting stuck.