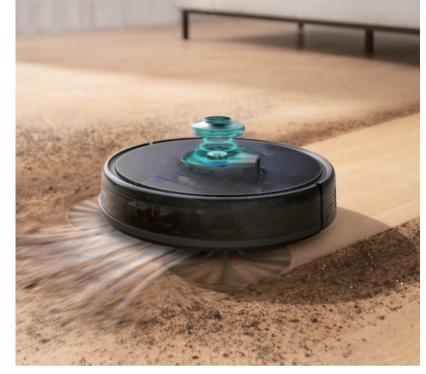

#### **Ultra-Strong 3,200 Pa Suction**

RoboVac effortlessly sucks up debris from hard floors and carpets for a deeper clean.

#### **BoostIQ™ Technology**

Suction power is automatically increased when RoboVac detects a change from hard floors to carpets—ensuring a consistently deep clean.