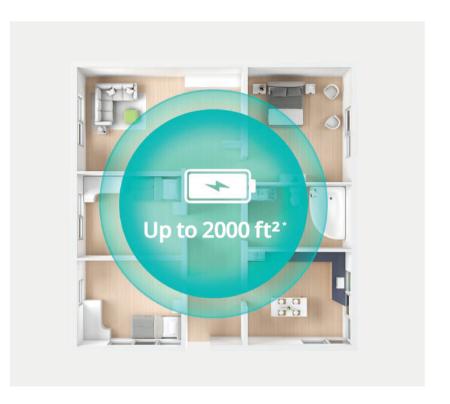

Mapping**

RoboVac automatically recognizes up to 3 levels in your home and saves the custom cleaning preferences for each floor.



#### **Convenient App Control**

Use the app to customize your cleaning plans for different rooms.



#### **Electronic Water Tank**

Choose a suitable water flow for your floor for a thorough clean and avoid using too much water or leaving water stains.



#### 2-in-1 Vacuum and Mop

Vacuum and mop simultaneously, plus set the water level for a clean that suits your floor type.



### **Climb Higher**

RoboVac can easily climb over thresholds and rugs up to 20 mm thick without getting stuck.



#### **BoostIQ™ Technology**

Suction power is automatically increased when RoboVac detects a change from hard floors to carpets—ensuring a consistently deep clean.



#### Up to 2000 ft<sup>2</sup>\*

Effectively clean multiple rooms and areas.

## **Tech Specs**

| Product Name                                  | eufy Clean L35 Hybrid                |
|-----------------------------------------------|--------------------------------------|
| Navigation                                    | Laser Navigation                     |
| Suction Power                                 | 3,200 Pa                             |
| 2-in-1 Vac & Mop                              | ✓                                    |
| Carpet Cleaning                               | √, BoostIQ™                          |
| Electronic Water Tank                         | 3 Water Levels                       |
| Multi-Floor Mapping                           | ✓