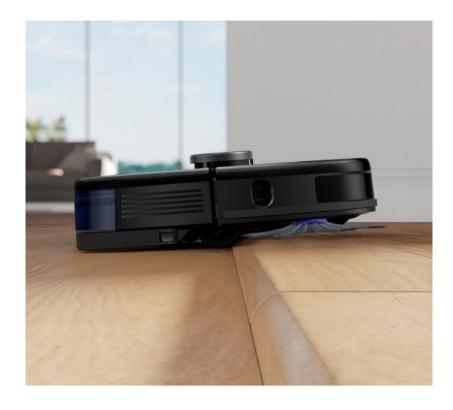

### **Climb Higher**

RoboVac can easily climb over thresholds and rugs up to 20 mm thick without getting stuck.