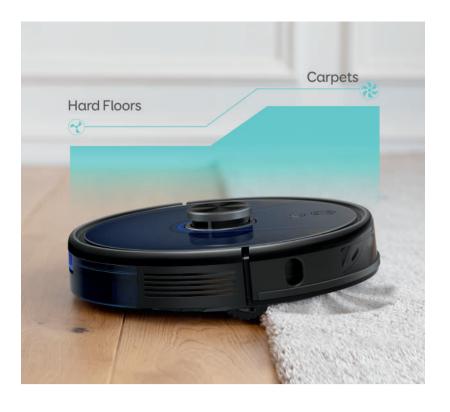

#### **BoostIQ™ Technology**

Suction power is automatically increased when RoboVac detects a change from hard floors to carpets—ensuring a consistently deep clean.