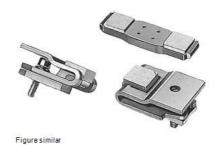

## **SIEMENS**

**Data sheet** 3RT1946-6A

> replacement contact pieces for contactor frame size S3, 3-pole, AC-3, 45 kW, 3 NO, main contacts, consists of 3 movable and 6 fixed contacts with mounting parts !!! phased-out product !!! successor contactor: SIRIUS 3RT2