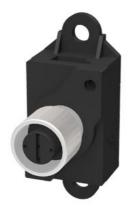

## **SIEMENS**

Data sheet 3RX9801-0AA00

AS-Interface M12 branch U\_ASI without Uaux, with M12 socket

| General technical data                                    |    |                                                        |  |
|-----------------------------------------------------------|----|--------------------------------------------------------|--|
| Type of device                                            |    | AS-Interface accessories                               |  |
| design of the product                                     |    | AS-i M12 branch                                        |  |
| Function                                                  |    | AS-i flat cable transition to M12                      |  |
| operating voltage according to AS-Interface spezification | V  | 26.5 31.6                                              |  |
| Number sockets                                            |    | 1                                                      |  |
| Connections/ Terminals                                    |    |                                                        |  |
| type of electrical connection                             |    | insulation piercing method for AS-Interface flat cable |  |
| AS interface                                              |    |                                                        |  |
| <ul> <li>Connection</li> </ul>                            |    | 1x M12 socket                                          |  |
| Inputs                                                    |    |                                                        |  |
| Inputs socket assignment                                  |    | 1 = AS-i "+" 3=AS-i "-"                                |  |
| Mechanical data                                           |    |                                                        |  |
| Type of mounting                                          |    | screw fixing                                           |  |
| Contacts Load rating max                                  | А  | 2                                                      |  |
| Ambient conditions                                        |    |                                                        |  |
| ambient temperature                                       | °C | -25 +60                                                |  |
| ambient temperature during storage                        | °C | -25 +85                                                |  |
| degree of protection                                      |    | IP67                                                   |  |
| Certificates/ approvals                                   |    |                                                        |  |
| General Product Approval                                  | N  | Marine / Shipping                                      |  |