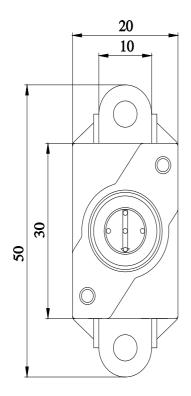

## **SIEMENS**

Data sheet 3RX9801-0AA00

AS-Interface M12 branch U\_ASI without Uaux, with M12 socket

| General technical data                                    |    |                                                        |  |
|-----------------------------------------------------------|----|--------------------------------------------------------|--|
| Type of device                                            |    | AS-Interface accessories                               |  |
| design of the product                                     |    | AS-i M12 branch                                        |  |
| Function                                                  |    | AS-i flat cable transition to M12                      |  |
| operating voltage according to AS-Interface spezification | V  | 26.5 31.6                                              |  |
| Number sockets                                            |    | 1                                                      |  |
| Connections/ Terminals                                    |    |                                                        |  |
| type of electrical connection                             |    | insulation piercing method for AS-Interface flat cable |  |
| AS interface                                              |    |                                                        |  |
| <ul> <li>Connection</li> </ul>                            |    | 1x M12 socket                                          |  |
| Inputs                                                    |    |                                                        |  |
| Inputs socket assignment                                  |    | 1 = AS-i "+" 3=AS-i "-"                                |  |
| Mechanical data                                           |    |                                                        |  |
| Type of mounting                                          |    | screw fixing                                           |  |
| Contacts Load rating max                                  | А  | 2                                                      |  |
| Ambient conditions                                        |    |                                                        |  |
| ambient temperature                                       | °C | -25 +60                                                |  |
| ambient temperature during storage                        | °C | -25 +85                                                |  |
| degree of protection                                      |    | IP67                                                   |  |
| Certificates/ approvals                                   |    |                                                        |  |
| General Product Approval                                  | N  | Marine / Shipping                                      |  |