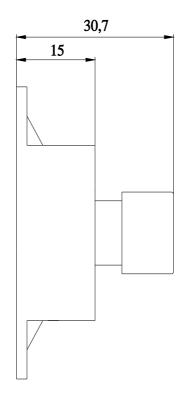

## **SIEMENS**

Data sheet 3RX9801-0AA00

AS-Interface M12 branch U\_ASI without Uaux, with M12 socket

| General technical data                                    |    |                                                        |  |
|-----------------------------------------------------------|----|--------------------------------------------------------|--|
| Type of device                                            |    | AS-Interface accessories                               |  |
| design of the product                                     |    | AS-i M12 branch                                        |  |
| Function                                                  |    | AS-i flat cable transition to M12                      |  |
| operating voltage according to AS-Interface spezification | V  | 26.5 31.6                                              |  |
| Number sockets                                            |    | 1                                                      |  |
| Connections/ Terminals                                    |    |                                                        |  |
| type of electrical connection                             |    | insulation piercing method for AS-Interface flat cable |  |
| AS interface                                              |    |                                                        |  |
| <ul> <li>Connection</li> </ul>                            |    | 1x M12 socket                                          |  |
| Inputs                                                    |    |                                                        |  |
| Inputs socket assignment                                  |    | 1 = AS-i "+" 3=AS-i "-"                                |  |
| Mechanical data                                           |    |                                                        |  |
| Type of mounting                                          |    | screw fixing                                           |  |
| Contacts Load rating max                                  | А  | 2                                                      |  |
| Ambient conditions                                        |    |                                                        |  |
| ambient temperature                                       | °C | -25 +60                                                |  |
| ambient temperature during storage                        | °C | -25 +85                                                |  |
| degree of protection                                      |    | IP67                                                   |  |
| Certificates/ approvals                                   |    |                                                        |  |
| General Product Approval                                  | N  | Marine / Shipping                                      |  |