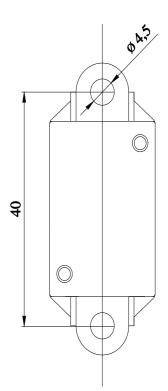

## **SIEMENS**

Data sheet 3RX9801-0AA00

AS-Interface M12 branch U\_ASI without Uaux, with M12 socket

| General technical data                                    |    |                                                        |  |
|-----------------------------------------------------------|----|--------------------------------------------------------|--|
| Type of device                                            |    | AS-Interface accessories                               |  |
| design of the product                                     |    | AS-i M12 branch                                        |  |
| Function                                                  |    | AS-i flat cable transition to M12                      |  |
| operating voltage according to AS-Interface spezification | V  | 26.5 31.6                                              |  |
| Number sockets                                            |    | 1                                                      |  |
| Connections/ Terminals                                    |    |                                                        |  |
| type of electrical connection                             |    | insulation piercing method for AS-Interface flat cable |  |
| AS interface                                              |    |                                                        |  |
| <ul> <li>Connection</li> </ul>                            |    | 1x M12 socket                                          |  |
| Inputs                                                    |    |                                                        |  |
| Inputs socket assignment                                  |    | 1 = AS-i "+" 3=AS-i "-"                                |  |
| Mechanical data                                           |    |                                                        |  |
| Type of mounting                                          |    | screw fixing                                           |  |
| Contacts Load rating max                                  | А  | 2                                                      |  |
| Ambient conditions                                        |    |                                                        |  |
| ambient temperature                                       | °C | -25 +60                                                |  |
| ambient temperature during storage                        | °C | -25 +85                                                |  |
| degree of protection                                      |    | IP67                                                   |  |
| Certificates/ approvals                                   |    |                                                        |  |
| General Product Approval                                  | N  | Marine / Shipping                                      |  |