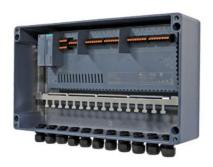

## **SIEMENS**

## **Data sheet**

6ES7655-5PX31-1AX0





| General information                                                        |                                                                 |
|----------------------------------------------------------------------------|-----------------------------------------------------------------|
| Product type designation                                                   | DIQ Bundle                                                      |
| Engineering with                                                           |                                                                 |
| <ul> <li>STEP 7 TIA Portal configurable/integrated from version</li> </ul> | V17                                                             |
| <ul> <li>STEP 7 configurable/integrated from version</li> </ul>