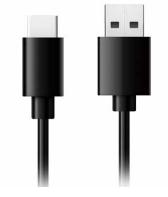

# **Package Contents:**

- » 1x 20000 mAh Power Bank
- » 1x USB-A to USB-C Cable
- » 1x User Manual

# **Package Information:**

» Packing Dimension: 72 x 65 x 130 mm

» Packing Weight: kg» Carton Dimension: mm

» Carton Q'ty: pcs» Carton Weight: kg

USB-A to USB-C charging cable