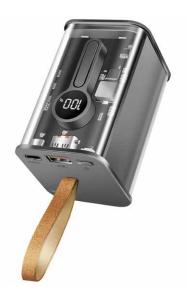

# **LogiLink**<sub>®</sub>

Transparent Power Bank
20 W Power Delivery

Art. No.: PA0307

# Stay Powered, Stay Connected

The high capacity power bank is powerful enough to charge 2 smart devices simultaneously. Compact design for easy charge on-the-go. Dot-20000 Matrix **Display** Outputs QC3.0PD3.0 Wide **Dot-matrix** power display Unique transparent design Easy carrying with lanyard PA0307