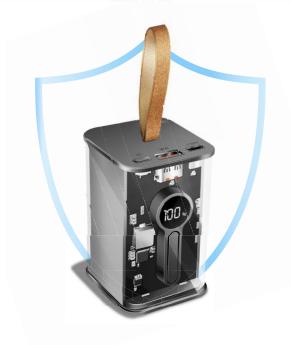

#### **Multiple Protections**

Extremely safe and reliable, with over-load, over-voltage, over-charge, over-current, over-temperature, short circuit and discharge protections.

# **Specifications:**

| Battery Capacity      | 20000 mAh                                                                                                                                                                                |
|-----------------------|------------------------------------------------------------------------------------------------------------------------------------------------------------------------------------------|
| Battery Type          | 3.7 V Li-ion battery                                                                                                                                                                     |
| Input                 | USB-C: 5 V/3 A (15 W), 9 V/2 A (18 W), 12 V/1.5 A (18 W max.)                                                                                                                            |
| Output                | USB-A: 5 V/3 A (15 W), 9 V/2.22 A (20 W), 12 V/1.67 A (20 W)<br>USB-C: 5 V/3 A (15 W), 9 V/2.22 A (20 W), 12 V/1.67 A (20 W)<br>USB-C + USB-A: 5 V/3 A (15 W)<br>*Total output 20 W max. |
| Protections           | Over-voltage, over-charge, over-current, over-load, over-temperature, short circuit and discharge                                                                                        |
| Display               | Dot-matrix display for battery level                                                                                                                                                     |
| Operating Temperature | -20–60°C                                                                                                                                                                                 |
| Operating Humidity    | 40–60% RH (no condensation)                                                                                                                                                              |
| Housing Material      | ABS                                                                                                                                                                                      |
| Cable Length          | 30 cm                                                                                                                                                                                    |
| Dimensions            | 8.6 x 5.4 x 6 cm                                                                                                                                                                         |
| Weight                | 360 g                                                                                                                                                                                    |
| Color                 | Transparent                                                                                                                                                                              |
|                       |                                                                                                                                                                                          |