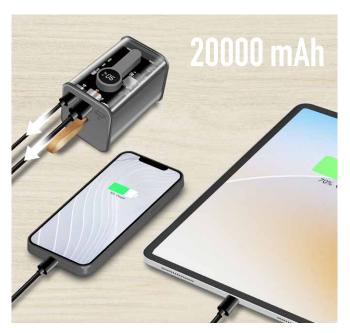

#### Power on the Go

The 20000 mAh capacity provides multiple charges for your mobile devices wherever you are.

# **Convenient Simultaneous Charging**

Fast charging of 2 devices with USB-C PD 3.0 and USB-A QC 3.0 ports at the same time; delivers up to 20 W for your USB devices.