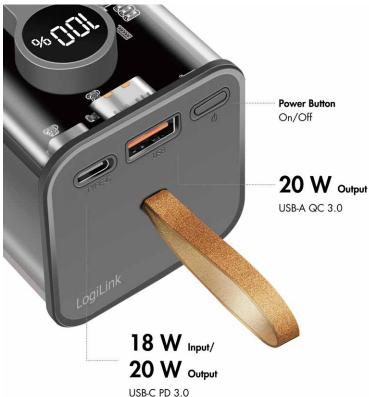

# **Convenient Simultaneous Charging**

Fast charging of 2 devices with USB-C PD 3.0 and USB-A QC 3.0 ports at the same time; delivers up to 20 W for your USB devices.

# **Specifications:**

| Battery Capacity      | 20000 mAh                                                                                                                                                                                |
|-----------------------|------------------------------------------------------------------------------------------------------------------------------------------------------------------------------------------|
| Battery Type          | 3.7 V Li-ion battery                                                                                                                                                                     |
| Input                 | USB-C: 5 V/3 A (15 W), 9 V/2 A (18 W), 12 V/1.5 A (18 W max.)                                                                                                                            |
| Output                | USB-A: 5 V/3 A (15 W), 9 V/2.22 A (20 W), 12 V/1.67 A (20 W)<br>USB-C: 5 V/3 A (15 W), 9 V/2.22 A (20 W), 12 V/1.67 A (20 W)<br>USB-C + USB-A: 5 V/3 A (15 W)<br>*Total output 20 W max. |
| Protections           | Over-voltage, over-charge, over-current, over-load, over-temperature, short circuit and discharge                                                                                        |
| Display               | Dot-matrix display for battery level                                                                                                                                                     |
| Operating Temperature | -20–60°C                                                                                                                                                                                 |
| Operating Humidity    | 40–60% RH (no condensation)                                                                                                                                                              |
| Housing Material      | ABS                                                                                                                                                                                      |
| Cable Length          | 30 cm                                                                                                                                                                                    |
| Dimensions            | 8.6 x 5.4 x 6 cm                                                                                                                                                                         |
| Weight                | 360 g                                                                                                                                                                                    |
| Color                 | Transparent                                                                                                                                                                              |
|                       |                                                                                                                                                                                          |