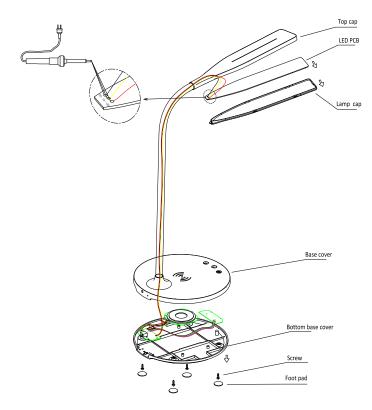

## 2 Dismantling instructions

Remove the foot pad x 4.

Use screwdriver to remove 4pcs screws.

Take out the base cover.

Disassembly the light source.

Remove the lamp cap.

Unsolder the LED PCB.

Take out the light source.