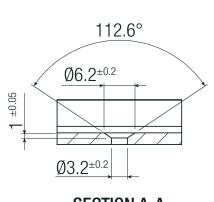

ing<br>Torque [Nm] | Product Datasheet<br>Link |  |
| RACM30-K/277/PMP      | 85-305                      | 5, 12, 24                    | 0.7                            | RACM30-K/277.pdf          |  |

| DIMENSION AND PHYSICAL CHARACTERISTICS |        |                     |  |  |
|----------------------------------------|--------|---------------------|--|--|
| Parameter                              | Туре   | Value               |  |  |
| Dimension (LxWxH)                      |        | 48.0 x 25.0 x 9.0mm |  |  |
| Matariala                              | clip   | aluminum            |  |  |
| Materials                              | screws | low carbon steel    |  |  |
| Weight                                 | clip   | 20.8g typ.          |  |  |

#### **Dimension Drawing (mm)**





**SECTION A-A** 



# R-DR/CLIP

Specifications (measured @ Ta= 25°C, nom. Vin, full load and after warm-up unless otherwise stated)



| PACKAGING INFORMATION       |               |                                                                 |  |  |
|-----------------------------|---------------|-----------------------------------------------------------------|--|--|
| Parameter                   | Туре          | Value                                                           |  |  |
| Packaging Dimension (LxWxH) | cardboard box | 112.0 x 70.0 x 72.0mm                                           |  |  |
| Deckering Quantity          | oordboord boy | 24pcs R-DR/CLIP (each clip in one airbag)                       |  |  |
| Packaging Quantity          | cardboard box | 48pcs M3X0.5 c