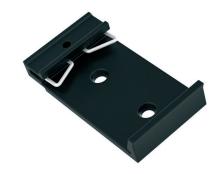

#### **R-DR/CLIP**

#### Description

The R-DR/Clip is the accessory for the convertibles under RECOM's panel-mount AC/DC modules to clip them onto TS 35 DIN rails. It comes as a kit together with the appropriate screws for fixing onto the panel mount series with the suffix "/PMx".