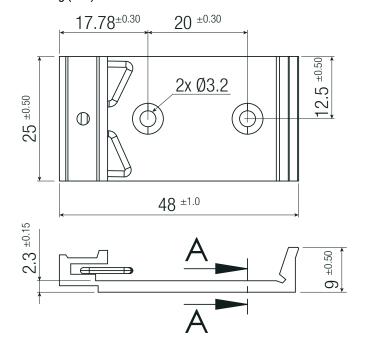

| DIMENSION AND PHYSICAL CHARACTERISTICS |        |                     |  |  |
|----------------------------------------|--------|---------------------|--|--|
| Parameter                              | Туре   | Value               |  |  |
| Dimension (LxWxH)                      |        | 48.0 x 25.0 x 9.0mm |  |  |
| Matariala                              | clip   | aluminum            |  |  |
| Materials                              | screws | low carbon steel    |  |  |
| Weight                                 | clip   | 20.8g typ.          |  |  |

#### **Dimension Drawing (mm)**

**SECTION A-A** 