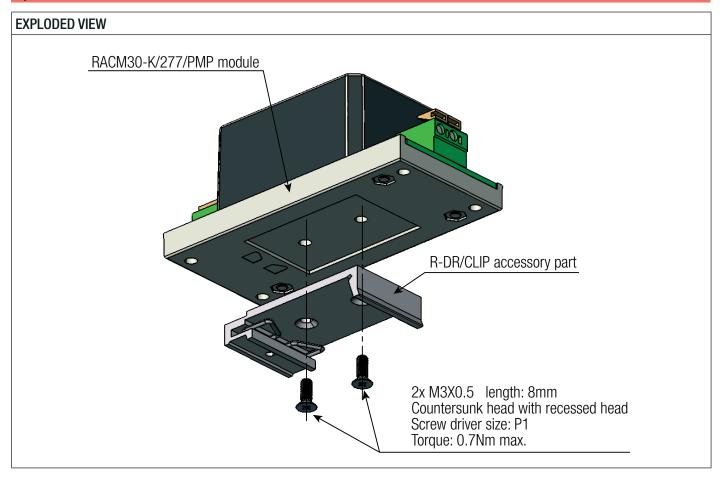

#### Description

The R-DR/Clip is the accessory for the convertibles under RECOM's panel-mount AC/DC modules to clip them onto TS 35 DIN rails. It comes as a kit together with the appropriate screws for fixing onto the panel mount series with the suffix "/PMx".

| Compatible Converters |                             |                              |                                |                           |  |
|-----------------------|-----------------------------|------------------------------|--------------------------------|---------------------------|--|
| Product Series        | nom. Input<br>Voltage [VAC] | nom. Output<br>Voltage [VDC] | Max. Tightening<br>Torque [Nm] | Product Datasheet<br>Link |  |
| RACM30-K/277/PMP      | 85-305                      | 5, 12, 24                    | 0.7                            | RACM30-K/277.pdf          |  |