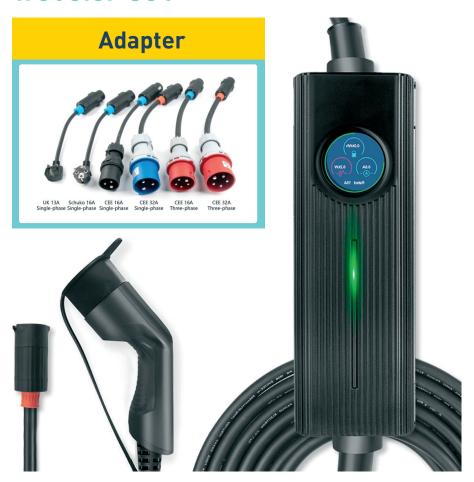

#### Mobile charging station traveler set

Designed for extreme flexibility, the charger offers the convenience of charging wherever AC and 3-phase power are available, provided you have the appropriate socket adapter.

The charger automatically detects the adapter and the current limitation accordingly. This makes it impossible to accidentally set a charging current that is too high

Thanks to the touch screen, you can select the performance phase and freely set the current setting

#### **Facts**

6 socket adapters:
CEE red max. 16A (three phase)
CEE black max. 16A (single phase)
CEE red max. 32A (three phase)
CEE blue max. 32A (single phase)
CEE 7/7 plug max. 16A
UK plug max. 13A
Universal adapter with automatic
recognition (the charger will automatically
recognize the adapter and the current limit accordingly)
Over voltage protection

Under voltage protection
Over load protection
Short circuit protection
Earth leakage protection
Over-temperature protection
Lightning protection
LED indicator light for charging status
Touch LCD display

IP degree: plug (IP20), box (IP66), EV connector (IP54)