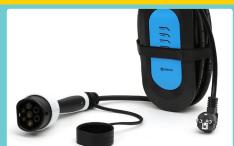

## PORTABLE EV CHARGER

TYPE-2 to Schuko Adapter

## 0000

TYPE 2

**16A** 

3,7kW

TYPE-2 to Schuko Adapter

## PORTABLE EV CHARGER

European standard plug SCHUKO Length of cable: 5 Meter (16.5feet) Rated Input Voltage: 85-265V AC Rated Output Voltage: 85-265V AC Rated Current:Default -16A Rated power: Up to 3700W (3,7kW)