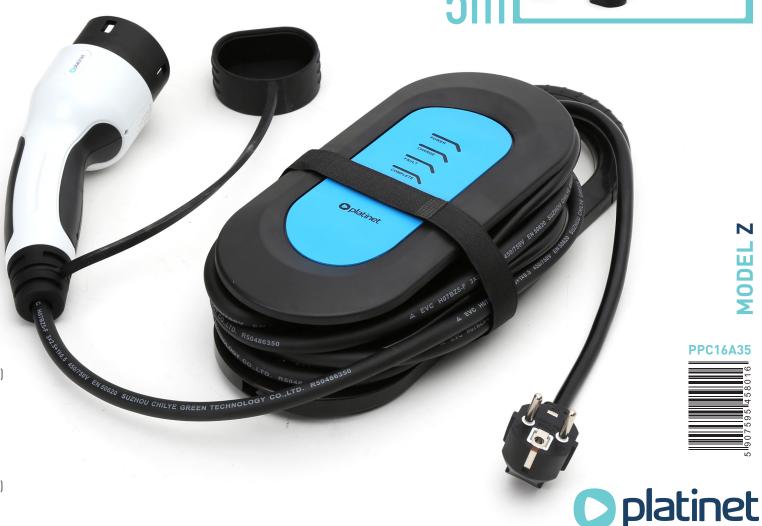

## PORTABLE EV CHARGER

TYPE-2 to Schuko Adapter

## PORTABLE EV CHARGER

European standard plug SCHUKO Length of cable: 5 Meter (16.5feet) Rated Input Voltage: 85-265V AC Rated Output Voltage: 85-265V AC Rated Current:Default -16A Rated power: Up to 3700W (3,7kW)

Insulation Resistance of cable: >1000MΩ (DC500V)

Contact Resistance:  $0.5m\Omega$  MAX Housing Fire Rating: UL94V-0

Wiring Harness Size:3\*2.5mm2+2\*0.5mm2

Cable wrap shell design With Leakage protection

With Over-voltage or low-voltage protection

With Over load protection (Self-checking recovery)

With Lightning protection With Over-heat protection