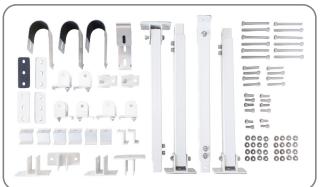

# Solar Panel Bracket 2 Sets TX-246

# Universal bracket for solar panels





- Continuously adjustable inclination up to 45° (depending on panel)
- 3 mounting options (balcony, floor, wall)
- Suitable for wall, floor and railing mounting
- Suitable for most solar panels with frame (35 mm thickness)
- White protective coating for best weather resistance
- With stainless steel railing hooks
- Easy assembly



#### **Technical Specifications:**

- Max. snow load: Up to 143kg/m<sup>2</sup> (snow zone 2, Germany)
- Max. wind force: Up to 60m/s; 25m/s (wind zone 2; Germany)
- Material: Stainless steel, Aluminum, Steel
- Mounting orientation: Horizontal
- Mounting angle: Up to 45° (depending on panel)
- Inner rail (mm): 30x30
- Outer rail (mm): 35x35
- Length adjustable (mm): approx. 445 760
- Hooks (LxWxD) (mm): 145 x 45 x 60
- Material thickness (mm): 2
- Weight: 12kg

## **Compatibility:**

TX-220, TX-228, TX-241 or module frame thickness of 35mm

## Package Contents:

Solar Panel Bracket 2 Sets TX-246, user manual