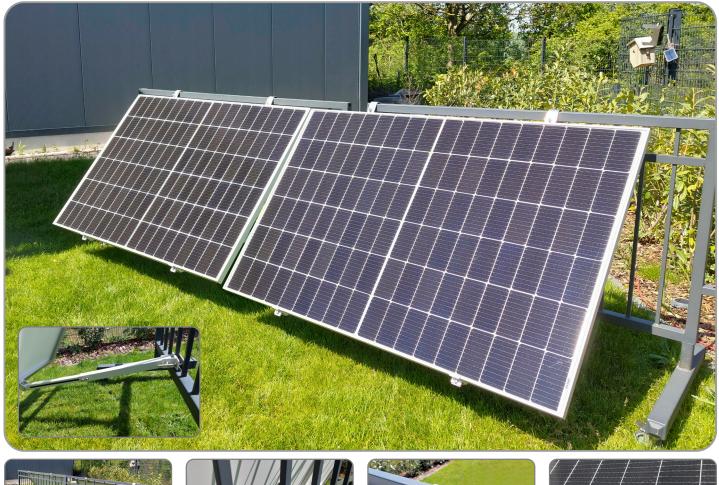

# Universal bracket for solar panels

- Continuously adjustable inclination up to 45° (depending on panel)
- 3 mounting options (balcony, floor, wall)
- Suitable for wall, floor and railing mounting
- Suitable for most solar panels with frame (35 mm thickness)
- White protective coating for best weather resistance
- With stainless steel railing hooks
- Easy assembly

#### **Technical Specifications:**

- Max. snow load: Up to 143kg/m<sup>2</sup> (snow zone 2, Germany)
- Max. wind force: Up to 60m/s; 25m/s (wind zone 2; Germany)
- Material: Stainless steel, Aluminum, Steel
- Mounting orientation: Horizontal
- Mounting angle: Up to 45° (depending on panel)
- Inner rail (mm): 30x30
- Outer rail (mm): 35x35
- Length adjustable (mm): approx. 445 760
- Hooks (LxWxD) (mm): 145 x 45 x 60
- Material thickness (mm): 2
- Weight: 12kg

## **Compatibility:**

TX-220, TX-228, TX-241 or module frame thickness of 35mm