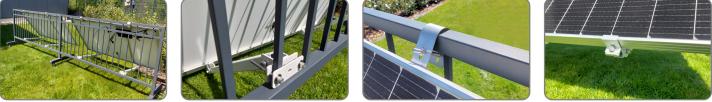

# Universal bracket for solar panels

- Continuously adjustable inclination up to 45° (depending on panel)
- 3 mounting options (balcony, floor, wall)
- Suitable for wall, floor and railing mounting
- Suitable for most solar panels with frame (35 mm thickness)
- White protective coating for best weather resistance
- With stainless steel railing hooks
- Easy assembly

#### **Technical Specifications:**

- Max. snow load: Up to 143kg/m<sup>2</sup> (snow zone 2, Germany)
- Max. wind force: Up to 60m/s; 25m/s (wind zone 2; Germany)
- Material: Stainless steel, Aluminum, Steel
- Mounting orientation: Horizontal
- Mounting angle: Up to 45° (depending on panel)
- Inner rail (mm): 30x30
- Outer rail (mm): 35x35
- Length adjustable (mm): approx. 445 760
- Hooks (LxWxD) (mm): 145 x 45 x 60
- Material thickness (mm): 2
- Weight: 12kg