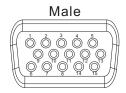

## VGA 3+9 terminal connector modular

2010C254 - Male connector with jackscrew nut connection

2010C255 - Female connector with jackscrew nut connection

Included accessories

1x Screw driver

2010C257 - Female connector with locking screw connection

Housing: PP

Connector insulator: PBT+30%GF (UL94V-0)

Contact: Brass

Contact plated: Nickel

2010C256 - Male connector

Connector shell plated: Cu60µ/Ni100-120µ

Technical:

Contact current rating: 5A max.

Insulation resistance:  $1000M\Omega$  min. at 500V/DC

Dielectric withstanding voltage: 500V/AC(R.M.S)/1min.

Operation temperature: -20 ~85°C

mm ±0.2

- I RED video
- 2 GREEN video
- 3 BLUE video
- 4 ID2/RES
- 5 GND
- 6 RED\_RTN
- 7 GREEN\_RTN
- 8 BLUE\_RTN
- 9 KEY/PWR
- 10 GND
- 11 ID0/RES
- 12 ID1/SDA
- 13 HSync
- 14 VSync
- 15 ID3/SCL