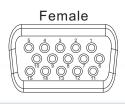

## VGA 3+9 terminal connector modular

2010C254 - Male connector with jackscrew nut connection

2010C255 - Female connector with jackscrew nut connection

Included accessories

1x Screw driver

2010C257 - Female connector with locking screw connection

Housing: PP

Connector insulator: PBT+30%GF (UL94V-0)

Contact: Brass

Contact plated: Nickel

2010C256 - Male connector

Connector shell plated: Cu60µ/Ni100-120µ

Technical:

Contact current rating: 5A max.

Insulation resistance:  $1000M\Omega$  min. at 500V/DC

Dielectric withstanding voltage: 500V/AC(R.M.S)/1min.

Operation temperature: -20 ~85°C

mm ±0.2

- I RED video
- 2 GREEN video
- 3 BLUE video
- 4 ID2/RES
- 5 GND
- 6 RED\_RTN
- 7 GREEN\_RTN
- 8 BLUE\_RTN
- 9 KEY/PWR
- 10 GND
- 11 ID0/RES
- 12 ID1/SDA
- 13 HSync
- 14 VSync
- 15 ID3/SCL