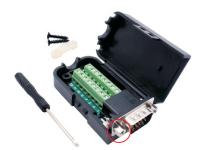

## VGA 3+9 terminal connector modular

2010C254 - Male connector with jackscrew nut connection

2010C255 - Female connector with jackscrew nut connection

Included accessories

1x Screw driver

2010C257 - Female connector with locking screw connection

Housing: PP

Connector insulator: PBT+30%GF (UL94V-0)

Contact: Brass

Contact plated: Nickel

2010C256 - Male connector

Connector shell plated: Cu60µ/Ni100-120µ

Technical:

Contact current rating: 5A max.