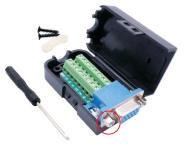

## VGA 3+9 terminal connector modular

2010C254 - Male connector with jackscrew nut connection

2010C255 - Female connector with jackscrew nut connection

Included accessories

1x Screw driver

2010C257 - Female connector with locking screw connection