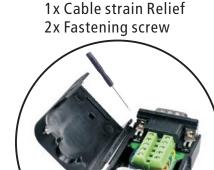

## VGA 3+9 terminal connector modular

2010C254 - Male connector with jackscrew nut connection

2010C255 - Female connector with jackscrew nut connection

Included accessories

1x Screw driver

2010C257 - Female connector with locking screw connection