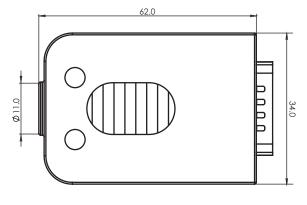

Insulation resistance:  $1000M\Omega$  min. at 500V/DC

Dielectric withstanding voltage: 500V/AC(R.M.S)/1min.

Operation temperature: -20 ~85°C

mm ±0.2

- I RED video
- 2 GREEN video
- 3 BLUE video
- 4 ID2/RES
- 5 GND
- 6 RED\_RTN
- 7 GREEN\_RTN
- 8 BLUE\_RTN
- 9 KEY/PWR
- 10 GND
- 11 ID0/RES
- 12 ID1/SDA
- 13 HSync
- 14 VSync
- 15 ID3/SCL