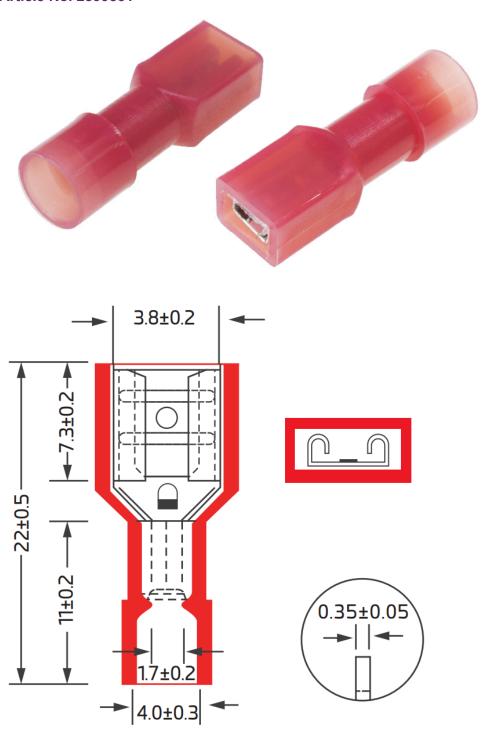

#### **Technical Table Fully insulated female spade connector**

| Article number | Wire guide | Wire cross section        | Tab size     | Rated current | Insulator Color |
|----------------|------------|---------------------------|--------------|---------------|-----------------|
| 2899826        | AWG 22-18  | 0.5 - 1.0 mm²             | 2.8 x 0.5 mm | 10A max.      | Red             |
| 2899827        | AWG 22-18  | 0.5 - 1.0 mm <sup>2</sup> | 6.3 x 0.8 mm | 10A max.      | Red             |
| 2899828        | AWG 16-14  | 1.5 - 2.5 mm²             | 6.3 x 0.8 mm | 15A max.      | Blue            |
| 2899829        | AWG 22-18  | 0.5 - 1.0 mm²             | 4.8 x 0.8 mm | 10A max       | Red             |
| 2899830        | AWG 16-14  | 1.5 - 2.5 mm²             | 6.3 x 0.8 mm | 15A max.      | Blue            |
| 2899831        | AWG 22-18  | 0.5 - 1.0 mm²             | 2.8 x 0.8 mm | 10A max.      | Red             |

Please find dimensions with line drawings below

Page 1 of 7

#### **Pictures and drawings**