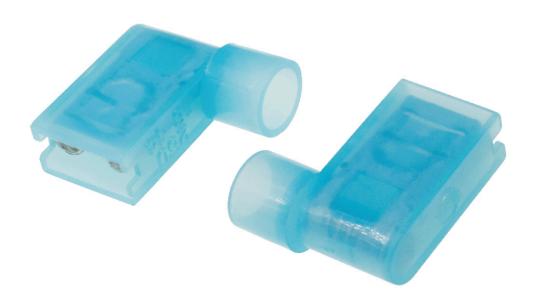

#### **Technical Table Fully insulated female spade connector**

| Article number | Wire guide | Wire cross section        | Tab size     | Rated current | Insulator Color |
|----------------|------------|---------------------------|--------------|---------------|-----------------|
| 2899826        | AWG 22-18  | 0.5 - 1.0 mm²             | 2.8 x 0.5 mm | 10A max.      | Red             |
| 2899827        | AWG 22-18  | 0.5 - 1.0 mm <sup>2</sup> | 6.3 x 0.8 mm | 10A max.      | Red             |
| 2899828        | AWG 16-14  | 1.5 - 2.5 mm²             | 6.3 x 0.8 mm | 15A max.      | Blue            |
| 2899829        | AWG 22-18  | 0.5 - 1.0 mm²             | 4.8 x 0.8 mm | 10A max       | Red             |
| 2899830        | AWG 16-14  | 1.5 - 2.5 mm²             | 6.3 x 0.8 mm | 15A max.      | Blue            |
| 2899831        | AWG 22-18  | 0.5 - 1.0 mm²             | 2.8 x 0.8 mm | 10A max.      | Red             |

#### **Pictures and drawings**