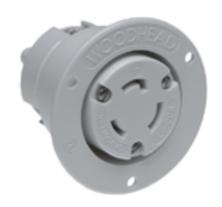

Part Number: 1301490040

Product Description: Safeway Flanged Receptacle with Locking Blade, 2 Pole/3 Wire, NEMA L6-20, 250V

Series Number: 130149

Status: Active

**Product Category: Wiring Devices Engineering Number: 2748MB** 

#### General

| Status   | Active         |
|----------|----------------|
| Category | Wiring Devices |

| Series             | 130149                                                                               |
|--------------------|--------------------------------------------------------------------------------------|
| Description        | Safeway Flanged Receptacle with<br>Locking Blade, 2 Pole/3 Wire, NEMA<br>L6-20, 250V |
| IP Rating          | N/A                                                                                  |
| NEMA Configuration | NEMA L6-20                                                                           |
| Product Family     | Heavy-Duty Industrial Wiring<br>Devices                                              |
| Product Name       | Safeway                                                                              |
| Specialty          | N/A                                                                                  |
| Туре               | Receptacle                                                                           |
| UPC                | 78678870510                                                                          |