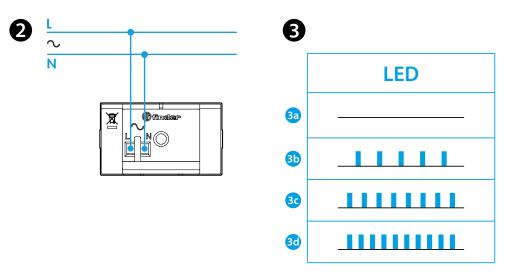

## 1 WALL MOUNTING

Install the antenna on an external wall - preferably the outside face.

- 2 WIRING DIAGRAM
- 3 LED OPERATION
  - 3a No GPS signal (OFF)
  - 3b GPS signal found (1 Hz)
  - 3c Direct forced synchronization (2 Hz)
  - 3d Forced synchronization via 1Y.E8 (3 Hz)
- 4 USING BLUETOOTH SIGNAL EXTENDER (OPTIONAL)