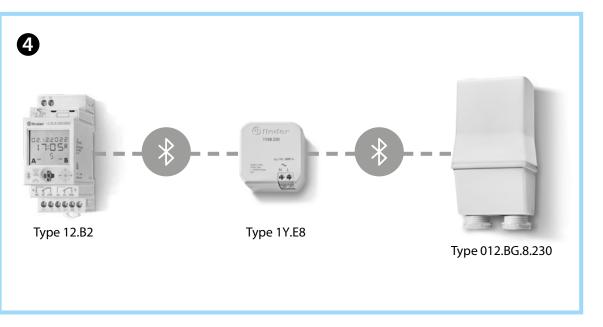

## 1 WALL MOUNTING

Install the antenna on an external wall - preferably the outside face.

- 2 WIRING DIAGRAM
- 3 LED OPERATION
  - 3a No GPS signal (OFF)
  - 3b GPS signal found (1 Hz)
  - 3c Direct forced synchronization (2 Hz)
  - 3d Forced synchronization via 1Y.E8 (3 Hz)
- 4 USING BLUETOOTH SIGNAL EXTENDER (OPTIONAL)