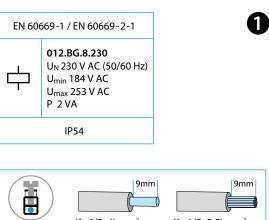

012.BG

(1x6/2x4) mm<sup>2</sup>

(1x10/2x12) AWG

0.8 Nm

(1x4/2x2.5) mm<sup>2</sup>

## 012.BG.8.230 **BLUETOOTH GPS ANTENNA FOR TYPE 12.B2**

The type 012.BG antenna synchronizes the date and time of the type 12.B2 clock every day at 4:30am. When the antenna is powered it seeks the satellites for 2 minutes,

during which time it is possible to update the firmware. Once the time has passed, it will start sending data via bluetooth. It is possible to synchronize all 12.B2s within bluetooth range. To check that the 12.B2 is receiving the signal correctly, refer to the procedure in the time switch manual.