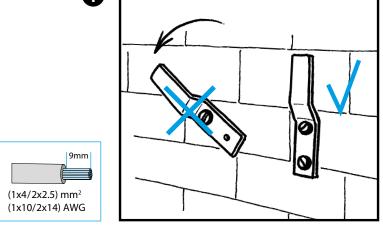

## 1 WALL MOUNTING

Install the antenna on an external wall - preferably the outside face.

- 2 WIRING DIAGRAM
- 3 LED OPERATION
  - 3a No GPS signal (OFF)
  - 3b GPS signal found (1 Hz)
  - 3c Direct forced synchronization (2 Hz)
  - 3d Forced synchronization via 1Y.E8 (3 Hz)
- 4 USING BLUETOOTH SIGNAL EXTENDER (OPTIONAL)