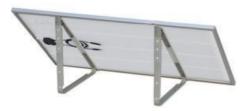

• Refer to the above step, install the other 1PC Part C on the other side of the solar panel.

Step 4: Use Part A, D, E to fix Part G on Part C. Then hang it on the balcony.