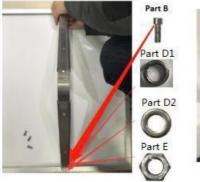

Step 3: Install Part C on the solar panel.

• Place the back of the solar panel upwards, use Part B, D, and E to fix Part C to the mounting holes on the frame of the solar panel. Then use the same method to fix the other side of PART C.