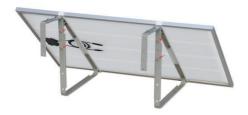

• Refer to the above step, install the other 1PC Part C on the other side of the solar panel.

Step 4: Use Part A, D, E to fix Part G on Part C. Then hang it on the balcony.