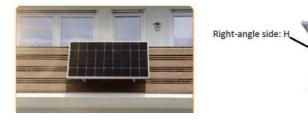

#### Note:

• If the right-angle side H of Part C is right against the wall after hanging, you can also use expansion screws to fix the bracket on the wall through the following four points A, B, C, and D.