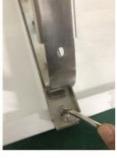

Step 3: Install Part C on the solar panel.

• Place the back of the solar panel upwards, use Part B, D, and E to fix Part C to the mounting holes on the frame of the solar panel. Then use the same method to fix the other side of PART C.

• Refer to the above step, install the other 1PC Part C on the other side of the solar panel.

Step 4: Use Part A, D, E to fix Part G on Part C. Then hang it on the balcony.