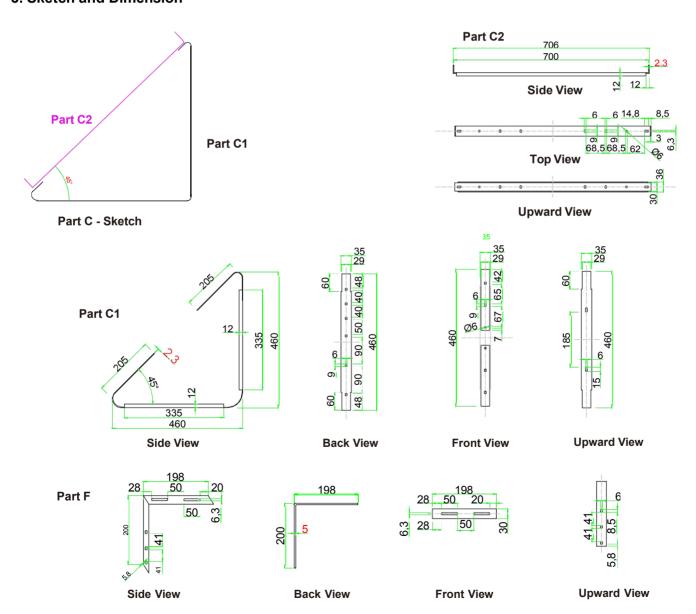

# 150W 1140\*700\*25mm Solar Panel - Bracket Install Guide & Manual

### 1. 1 set Bracket composition (1 set = 2pcs bracket):

Part A (16Pcs) Part B (6Pcs) Part C1 (2Pcs) Part C2 (2Pcs) Part D1 (24Pcs) Part D2 (46Pcs) Part E (24Pcs) Part F (4Pcs)















### 2. Explanation of symbols



An exclamation mark in a triangle indicates important instructions in this operating manual that absolutely have to be observed.

#### 3. Sketch and Dimension





#### 4. Installation tools:





## 5. Installation steps

Step1: Using Part A, D, and E to fix Part C2 to the mounting holes Part C1 to form Part C.



Step 2: Assemble Part F in pairs (see the figure below) to form Part G. By adjusting the position of the following 2Pcs screws (can slide up and down), to fix the distance between the following a. b two points. The adjustable range between a and b is 195 - 235mm.



Step 3: Install Part C on the solar panel.

• Place the back of the solar panel upwards, use Part B, D, and E to fix Part C to the mounting holes on the frame of the solar panel. Then use the same method to fix the other side of PART C.







• Refer to the above step, install the other 1PC Part C on the other side of the solar panel.



Step 4: Use Part A, D, E to fix Par