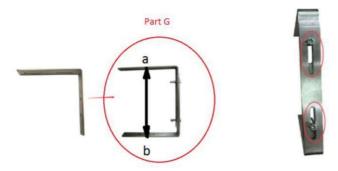

## 5. Installation steps

Step1: Using Part A, D, and E to fix Part C2 to the mounting holes Part C1 to form Part C.

Step 2: Assemble Part F in pairs (see the figure below) to form Part G. By adjusting the position of the following 2Pcs screws (can slide up and down), to fix the distance between the following a. b two points. The adjustable range between a and b is 195 - 235mm.