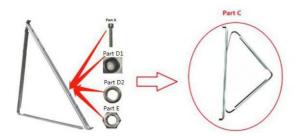

## 5. Installation steps

Step1: Using Part A, D, and E to fix Part C2 to the mounting holes Part C1 to form Part C.

Step 2: Assemble Part F in pairs (see the figure below) to form Part G. By adjusting the position of the following 2Pcs screws (can slide up and down), to fix the distance between the following a. b two points. The adjustable range between a and b is 195 - 235mm.