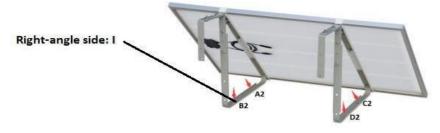

• If the right-angled side I of Part C is right against the wall, you can also use expansion screws to fix the bracket on the wall through the following four points A2. B2, C2, and D2