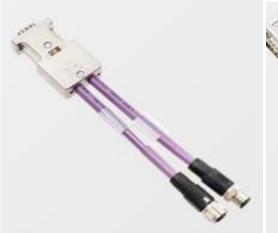

## ProfiTrace Optional Connectors

| Tap Connector DB9-M12                     | Tap Connector                        |
|-------------------------------------------|--------------------------------------|
| Order code: 101-00052B Product features:  | Order code: 13020 Product features:  |
| Cable lengths: 10 cm                      | Cable lengths: 20 cm                 |
| M12 connectors: B-coded (male and female) | Profibus DP piggyback connector (PG) |
| Shielding: 1-on-1 every connector         | DB9 straight male connector          |
|                                           | 12Mbps signal                        |
| Specifications:                           | Specifications:                      |

## **Specifications:**The Tap Connector DB9-M12 is a utility to

connect ProfiTrace to a DP network which is equipped with M12 connectors. The connector has been designed not to cause network disturbance due to spur lines. It has a 180 degrees DB9 connector and B-male and female M12 connectors to enable universal use.