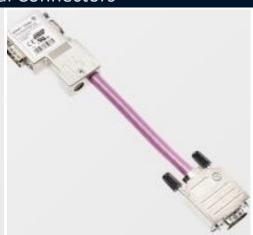

## ProfiTrace Optional Connectors

| Tap Connector DB9-M12                     | Tap Connector                        |
|-------------------------------------------|--------------------------------------|
| Order code: 101-00052B Product features:  | Order code: 13020 Product features:  |
| Cable lengths: 10 cm                      | Cable lengths: 20 cm                 |
| M12 connectors: B-coded (male and female) | Profibus DP piggyback connector (PG) |
| Shielding: 1-on-1 every connector         | DB9 straight male connector          |
|                                           | 12Mbps signal                        |
| Specifications:                           | Specifications:                      |

The Tap Connector is a small cable to connect the ProfiCore to a PROFIBUS DP network. It has been designed NOT to cause network disturbance due to spur lines. A perfect vertical position for the ProfiCore is obtained that does not overpressure the piggyback plug which is attached to the DP network.