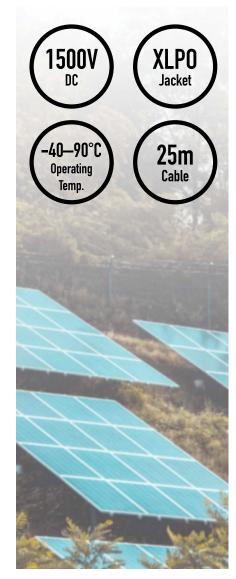

## Specifications:

| Standard                    | EN 50618 H1Z2Z2 K    |
|-----------------------------|----------------------|
| Cross-Section               | 6 mm <sup>2</sup>    |
| Conductor Structure         | 84 x Ø0.285±0.005 mm |
| Shealth                     | Ø6.6±0.1 mm          |
| Jacket                      | XLPO                 |
| Rated Voltage               | 1500 V               |
| Rated Current               | 60 A                 |
| Operating Temperature Range | -40–90°C             |
| Max. DC Resistance at 20°C  | 3.39 Ω/km            |
| Cable Length                | 25 m                 |