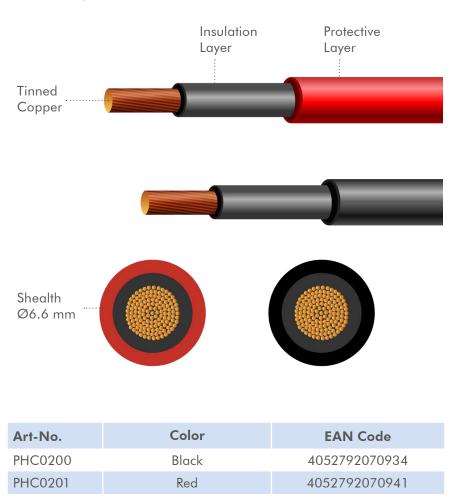

# LogiLink

**Solar Installation Cable** 25 m

Art. No.: PHC0200 PHC0201

LogiLink Solar Installation Cable is made of tin-plated copper, ensuring good electrical conductivity and insulation. Sheath made with high-quality XLPO, flame retardant, low toxicity, good resistance to aging, UV rays and works in extreme temperatures.

## Specifications:

| Standard                    | EN 50618 H1Z2Z2 K    |
|-----------------------------|----------------------|
| Cross-Section               | 6 mm <sup>2</sup>    |
| Conductor Structure         | 84 x Ø0.285±0.005 mm |
| Shealth                     | Ø6.6±0.1 mm          |
| Jacket                      | XLPO                 |
| Rated Voltage               | 1500 V               |
| Rated Current               | 60 A                 |
| Operating Temperature Range | -40–90°C             |
| Max. DC Resistance at 20°C  | 3.39 Ω/km            |
| Cable Length                | 25 m                 |

### Package Information:

| Art-No. | Packing Dimension | <b>Packing Weight</b> | <b>Carton Dimension</b> | Carton Q'ty | <b>Carton Weight</b> |
|---------|-------------------|-----------------------|-------------------------|-------------|----------------------|
| PHC0200 | 230 x 230 x 60 mm | 2.1 kg                | mm                      | 8 pcs       | 17.5 kg              |
| PHC0201 | 230 x 230 x 60 mm | 2.1 kg                | mm                      | 8 pcs       | 17.5 kg              |