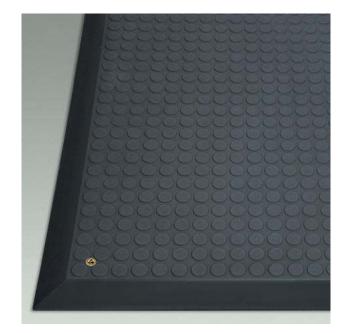

## ESD antifatigue workplace mat PUR

## Application

Finds its application mainly in dry standing and walking workstations and moreover in all ESD Areas.

The surface has a flattened profile, thereby reducing the rotational resistance and is easy passable.

## **Specification Data**

Material Surface Standard dimensions

Weight Thickness Resistance to ground

Fire retardant Colour Elasticity Guarantee PUR = polyurethane foamed flat disc approx 66 x 96 cm incl. bevel special design on request 2780 g 12 mm  $10^5 - 10^7$  Ohm, according to IEC 61340-5-1, according to ANSI/ESD S/.1-1994 flame resistant according to DIN 4102/B1 black excellent 3 years