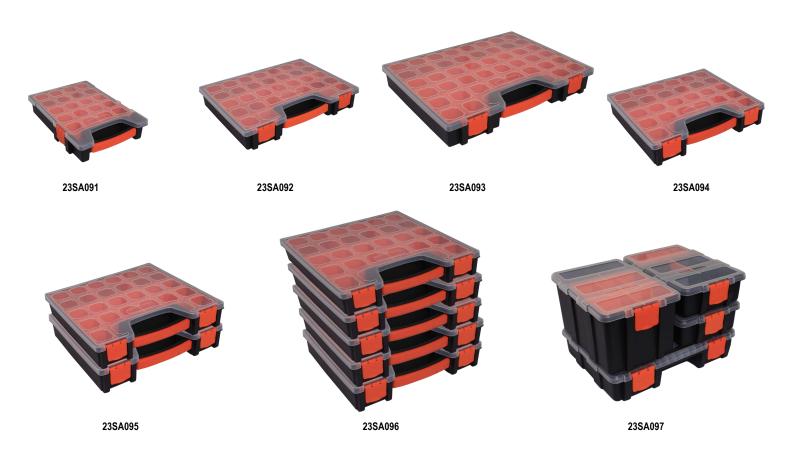

Black/Orange Assortment & Storage Box Series Part-No. 23SA091 ... 23SA097

| Part-No. | Description                                                            | Dimensions                     | Number of compartments | EAN/GTIN      |
|----------|------------------------------------------------------------------------|--------------------------------|------------------------|---------------|
| 23SA091  | Storage box black/orange 32.5 x 22 x 6 cm 10 compartments              | 32.5 x 22 x 6 cm               | 10                     | 4260732285267 |
| 23SA092  | Storage box black/orange 37 x 27.2 x 6 cm 15 compartments              | 37 x 27.2 x 6 cm               | 15                     | 4260732285274 |
| 23SA093  | Storage box black/orange 42 x 32.5 x 6 cm 22 compartments              | 42 x 32.5 x 6 cm               | 22                     | 4260732285281 |
| 23SA094  | Storage box black/orange 31.2 x 27.2 x 6 cm 14 compartments            | 31.2 x 27.2 x 6 cm             | 14                     | 4260732285298 |
| 23SA095  | Storage box Set 2 pcs. black/orange 31.2 x 27.2 x 6 cm 14 compartments | 31.2 x 27.2 x 6 cm             | 2x 14                  | 4260732285304 |
| 23SA096  | Storage box Set 5 pcs. black/orange 31.2 x 27.2 x 6 cm 14 compartments | 31.2 x 27.2 x 6 cm             | 5x 14                  | 4260732285311 |
| 23SA097  | Storage box Set 4 pcs. black/orange with inlay compartments            | 29 x 23 x 6 cm / 15.6 x 23 x 6 | 1+10/1+5/              | 4260732285328 |
|          |                                                                        | cm (2x) / 15.6 x 23 x 11.5 cm  | 1+5                    |               |

This series of plastic sorting and storage boxes is equipped with a diffuse-transparent lid that encloses the orange sorting compartments in the black sorting box body. Optimally suited for small parts and components, the sorting box is also ideal for mobile purposes. The clip closure ensures a secure hold of the lid during storage or transport.