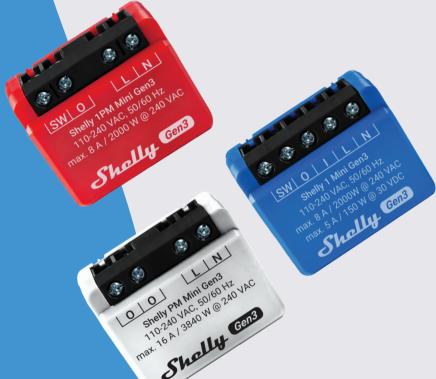

# **Shelly 1PM Mini Gen3**

#### Track your power consumption and save money

Tailored for controlling and measuring the power consumption of appliances up to 8A, Shelly 1PM Mini Gen3 is perfectly suited for smaller devices, including personal electronics, lighting fixtures and kitchen gadgets.

#### Free data storage

Shelly 1PM Mini Gen3 offers free data storage, providing access to historical data for analysis and comparison.



# Shally Mini Series



## **Shelly PM Mini Gen3**

## **Preventative monitoring**

Shelly PM Mini Gen3's smart energy metering will help you identify and eliminate any redundant energy consumption from each connected appliance around your home or facility.

## Identify and report the increase in energy consumption

Shelly PM Mini Gen3 will fit anywhere you need it to and can immediately report the increase in energy consumption, saving you additional expenses on repairs or equipment replacement.





## Lighting control wherever you need it

Thanks to its compact size, Shelly 1 Mini Gen3 can discreetly fit within the ceiling rose of your lamp or in jammed wall boxes.

### Make any small electrical appliance smart

Mini Gen3 series is equipped with a powerful Shelly chip boasting 8MB of memory, doubling both de