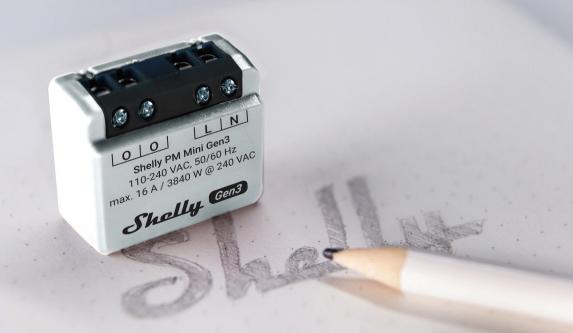

## **Shelly PM Mini Gen3**

## **Preventative monitoring**

Shelly PM Mini Gen3's smart energy metering will help you identify and eliminate any redundant energy consumption from each connected appliance around your home or facility.

## Identify and report the increase in energy consumption

Shelly PM Mini Gen3 will fit anywhere you need it to and can immediately report the increase in energy consumption, saving you additional expenses on repairs or equipment replacement.