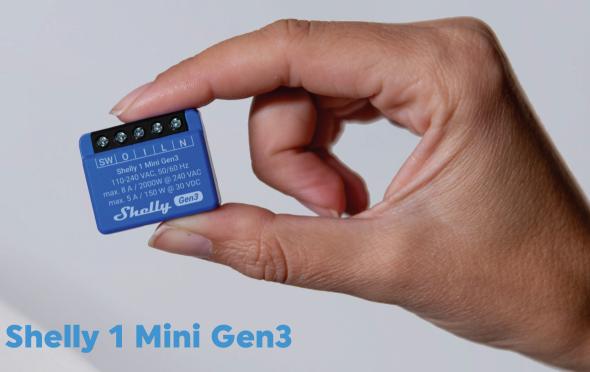

## Lighting control wherever you need it

Thanks to its compact size, Shelly 1 Mini Gen3 can discreetly fit within the ceiling rose of your lamp or in jammed wall boxes.

### Make any small electrical appliance smart

Mini Gen3 series is equipped with a powerful Shelly chip boasting 8MB of memory, doubling both device efficiency and responsiveness. Shelly 1 Mini Gen3's 8A limit is perfect for transforming small to medium-sized appliances into smart devices. It can be discreetly placed inside the appliance's casing, avoiding the need for additional external wiring or modifications.