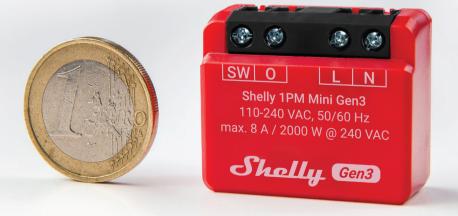

# **Shelly 1PM Mini Gen3**

#### Track your power consumption and save money

Tailored for controlling and measuring the power consumption of appliances up to 8A, Shelly 1PM Mini Gen3 is perfectly suited for smaller devices, including personal electronics, lighting fixtures and kitchen gadgets.