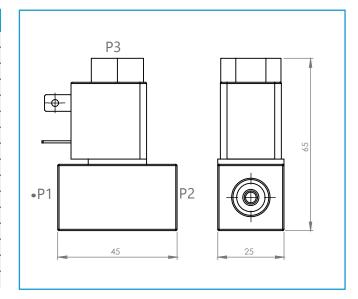

| Code (without coil) | Connection   | Body | Seal | Pilot |
|---------------------|--------------|------|------|-------|
| 631.18.04132        | G1/8" (BSP)  | POM  | NBR  | RVS   |
| 631.06.04132        | 6 mm push-in | POM  | NBR  | RVS   |
| 631.18.04131        | G1/8" (BSP)  | POM  | NBR  | MS    |
| 631.06.04131        | 6 mm push-in | POM  | NBR  | MS    |
|                     | <u> </u>     |      |      |       |
|                     |              |      |      |       |