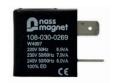

## Coils

24Vac | 7,1VA

24Vdc | 4.8W

230Vac | 7.9VA

Connectors B-12143-0107 B-12443-0127 B-12443-0126