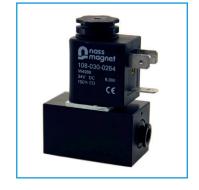

## **ProValve**

ICH BV

This solenoid valve is an direct acting type.

The valves are made in two different series.

2/2 way and the 3/2 way. The 3/2 way is possible in NC / NO / BI and you can choose between three different voltages (coils).

Standard seals are NBR.

Optional body from Stainless Steel, Aluminium or PA.

| Specifications         |                                              |  |  |
|------------------------|----------------------------------------------|--|--|
| Operating Range        | -1 / 0 ~10 bar                               |  |  |
|                        |                                              |  |  |
| Temp. medium   ambient | 25° C   25 ° C max.                          |  |  |
|                        |                                              |  |  |
| Voltage                | 24Vdc   4.8W                                 |  |  |
|                        | 24Vac   7,1VA                                |  |  |
|                        | 230Vac   7.9VA                               |  |  |
|                        |                                              |  |  |
| Function               | Normally closed (NC)                         |  |  |
|                        | •                                            |  |  |
| Orifice                | 1.2 mm                                       |  |  |
|                        |                                              |  |  |
| Media                  | Compressed air                               |  |  |
|                        |                                              |  |  |
|                        |                                              |  |  |
| Function Orifice       | 230Vac   7.9VA  Normally closed (NC)  1.2 mm |  |  |