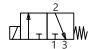

Standard seals are NBR.

Optional body from Stainless Steel, Aluminium or PA.

| Specifications         |                                              |  |  |
|------------------------|----------------------------------------------|--|--|
| Operating Range        | -1 / 0 ~10 bar                               |  |  |
|                        |                                              |  |  |
| Temp. medium   ambient | 25° C   25 ° C max.                          |  |  |
|                        |                                              |  |  |
| Voltage                | 24Vdc   4.8W                                 |  |  |
|                        | 24Vac   7,1VA                                |  |  |
|                        | 230Vac   7.9VA                               |  |  |
|                        |                                              |  |  |
| Function               | Normally closed (NC)                         |  |  |
|                        | •                                            |  |  |
| Orifice                | 1.2 mm                                       |  |  |
|                        |                                              |  |  |
| Media                  | Compressed air                               |  |  |
|                        |                                              |  |  |
|                        |                                              |  |  |
| Function Orifice       | 230Vac   7.9VA  Normally closed (NC)  1.2 mm |  |  |