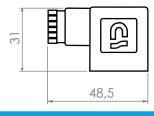

## Coils

24Vac | 7,1VA

24Vdc | 4.8W

230Vac | 7.9VA

Connectors B-12143-0107 B-12443-0127 B-12443-0126