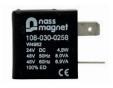

## Coils

24Vac | 7,1VA

24Vdc | 4.8W

230Vac | 7.9VA

Connectors B-12143-0107 B-12443-0127 B-12443-0126