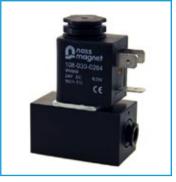

## 2/2 weg - 62 serie ProValve

ICH BV

This solenoid valve is an direct acting type. The valves are made in two different series. 2/2 way and the 3/2 way. The 2/2 way is possible in NC / NO / BI and you can choose between three different voltages (coils).

Standard seals are NBR.

Optional body from Stainless Steel, Aluminium or PA.

| Specifications         |                         |  |  |
|------------------------|-------------------------|--|--|
| Operating Range        | -1 / 0 ~10 bar          |  |  |
|                        |                         |  |  |
| Temp. medium   ambient | 25° C   25 ° C max.     |  |  |
|                        |                         |  |  |
| Voltage                | 24Vdc   4.8W            |  |  |
|                        | 24Vac   7,1VA           |  |  |
|                        | 230Vac   7.9VA          |  |  |
|                        |                         |  |  |
| Function               | Normally closed (NC)    |  |  |
|                        |                         |  |  |
| Orifice                | 1.2 mm                  |  |  |
|                        |                         |  |  |
| Media                  | Compressed air, neutral |  |  |
|                        | clear water and gaseous |  |  |
|                        |                         |  |  |
|                        |                         |  |  |

| Code (without coil) | Connection   | Body | Seal | Pilot |
|---------------------|--------------|------|------|-------|
| 621.18.04132        | G1/8" (BSP)  | POM  | NBR  | RVS*  |
| 621.06.04132        | 6 mm push-in | POM  | NBR  | RVS*  |
| 621.18.04131        | G1/8" (BSP)  | POM  | NBR  | MS    |
| 621.06.04131        | 6 mm push-in | POM  | NBR  | MS    |
|                     |              |      |      |       |
|                     |              |      |      |       |