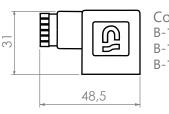

| Code (without coil) | Connection   | Body | Seal | Pilot |
|---------------------|--------------|------|------|-------|
| 621.18.04132        | G1/8" (BSP)  | POM  | NBR  | RVS*  |
| 621.06.04132        | 6 mm push-in | POM  | NBR  | RVS*  |
| 621.18.04131        | G1/8" (BSP)  | POM  | NBR  | MS    |
| 621.06.04131        | 6 mm push-in | POM  | NBR  | MS    |
|                     |              |      |      |       |
|                     |              |      |      |       |