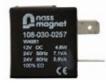

\* = RVS pilot only in combination with a DC coil

24Vac | 7,1VA

Coils

24Vdc | 4.8W

230Vac | 7.9VA