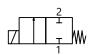

## 2/2 weg - 62 serie ProValve

ICH BV

This solenoid valve is an direct acting type. The valves are made in two different series. 2/2 way and the 3/2 way. The 2/2 way is possible in NC / NO / BI and you can choose between three different voltages (coils).

Standard seals are NBR.

Optional body from Stainless Steel, Aluminium or PA.

| Specifications         |                         |  |  |
|------------------------|-------------------------|--|--|
| Operating Range        | -1 / 0 ~10 bar          |  |  |
|                        |                         |  |  |
| Temp. medium   ambient | 25° C   25 ° C max.     |  |  |
|                        |                         |  |  |
| Voltage                | 24Vdc   4.8W            |  |  |
|                        | 24Vac   7,1VA           |  |  |
|                        | 230Vac   7.9VA          |  |  |
|                        |                         |  |  |
| Function               | Normally closed (NC)    |  |  |
|                        |                         |  |  |
| Orifice                | 1.2 mm                  |  |  |
|                        |                         |  |  |
| Media                  | Compressed air, neutral |  |  |
|                        | clear water and gaseous |  |  |
|                        |                         |  |  |
|                        |                         |  |  |