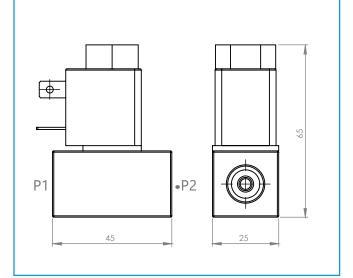

Standard seals are NBR.

Optional body from Stainless Steel, Aluminium or PA.

| Specifications         |                         |  |  |
|------------------------|-------------------------|--|--|
| Operating Range        | -1 / 0 ~10 bar          |  |  |
|                        |                         |  |  |
| Temp. medium   ambient | 25° C   25 ° C max.     |  |  |
|                        |                         |  |  |
| Voltage                | 24Vdc   4.8W            |  |  |
|                        | 24Vac   7,1VA           |  |  |
|                        | 230Vac   7.9VA          |  |  |
|                        |                         |  |  |
| Function               | Normally closed (NC)    |  |  |
|                        |                         |  |  |
| Orifice                | 1.2 mm                  |  |  |
|                        |                         |  |  |
| Media                  | Compressed air, neutral |  |  |
|                        | clear water and gaseous |  |  |
|                        |                         |  |  |
|                        |                         |  |  |

| Code (without coil) | Connection   | Body | Seal | Pilot |
|---------------------|--------------|------|------|-------|
| 621.18.04132        | G1/8" (BSP)  | POM  | NBR  | RVS*  |
| 621.06.04132        | 6 mm push-in | POM  | NBR  | RVS*  |
| 621.18.04131        | G1/8" (BSP)  | POM  | NBR  | MS    |
| 621.06.04131        | 6 mm push-in | POM  | NBR  | MS    |
|                     |              |      |      |       |
|                     |              |      |      |       |