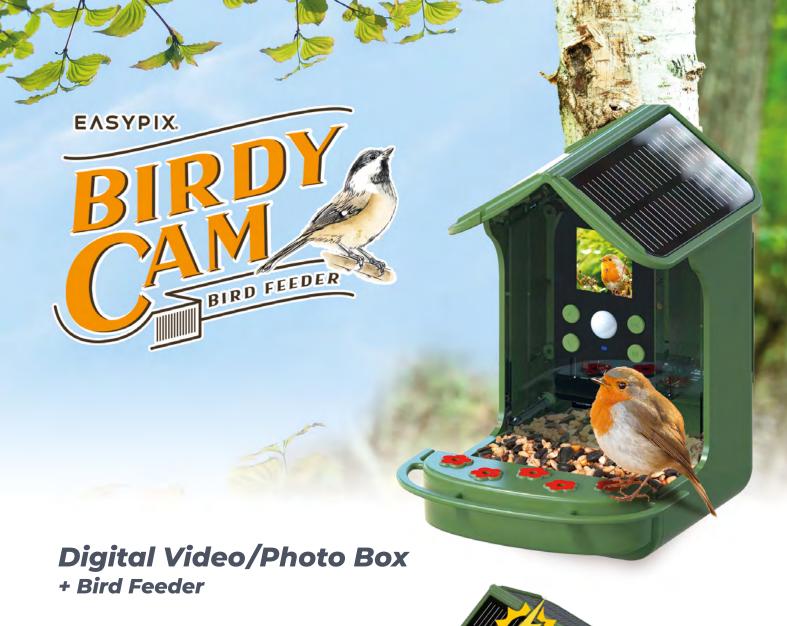

- Enjoy watching birds and other animals without disturbing them
- · Automatic Motion Detection
- 3M Detection Range
- 0.8 Sec. Trigger Time
- · High Definition Video
- · Photos up to 12MP
- Display 1.44"/3.6 cm
- · Double Solar Panel
- · Built-in Lithium Battery
- Low Power Consumption

## **BIRDY CAM + FEEDER**

Art. Nr. 10123

EAN 4260041686533

# Unique animal perspectives Very easy to fill with food and water