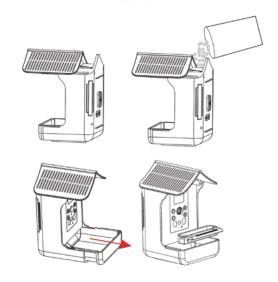

# Unique animal perspectives Very easy to fill with food and water

## **INCLUDED ACCESSORIES**

Bird Camera + Feeder, Water Sink, Nectar Feeder, Strap, Pole Mount, Mount Adaptor, USB Cable, User's Manual