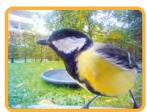

|
| File Format         | AVI, JPG                                                |
| Interface           | USB Type-C                                              |
| Double Solar Panels | Light intensity: 38000-40000, about 8 hours full charge |
| Battery             | Lithium Battery 1200mAh built-in                        |
| Battery Life Time   | About 6 hours of continous video recording              |
| Dimensions, Weight  | 17.5 x 12.5 x 13 cm, 350g                               |

# EXTERNAL MEMORY

(Not included)

Compatible with microSD cards up to max. 32 GB

## **INCLUDED ACCESSORIES**

Bird Camera + Feeder, Water Sink, Nectar Feeder, Strap, Pole Mount, Mount Adaptor, USB Cable, User's Manual

# Unique animal perspectives Very easy to fill with food and water