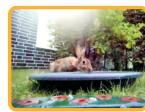

- Enjoy watching birds and other animals without disturbing them
- · Automatic Motion Detection
- 3M Detection Range
- 0.8 Sec. Trigger Time
- · High Definition Video
- · Photos up to 12MP
- Display 1.44"/3.6 cm
- · Double Solar Panel
- · Built-in Lithium Battery
- Low Power Consumption

# Unique animal perspectives Very easy to fill with food and water