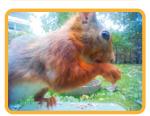

- Enjoy watching birds and other animals without disturbing them
- · Automatic Motion Detection
- 3M Detection Range
- 0.8 Sec. Trigger Time
- · High Definition Video
- · Photos up to 12MP
- Display 1.44"/3.6 cm
- · Double Solar Panel
- · Built-in Lithium Battery
- Low Power Consumption

# Unique animal perspectives Very easy to fill with food and water