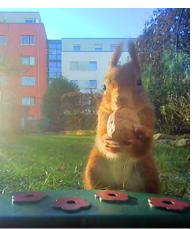

|
| File Format         | AVI, JPG                                                |
| Interface           | USB Type-C                                              |
| Double Solar Panels | Light intensity: 38000-40000, about 8 hours full charge |
| Battery             | Lithium Battery 1200mAh built-in                        |
| Battery Life Time   | About 6 hours of continous video recording              |
| Dimensions, Weight  | 17.5 x 12.5 x 13 cm, 350g                               |

# EXTERNAL MEMORY

(Not included)

Compatible with microSD cards up to max. 32 GB

## **INCLUDED ACCESSORIES**

Bird Camera + Feeder, Water Sink, Nectar Feeder, Strap, Pole Mount, Mount Adaptor, USB Cable, User's Manual

# Unique animal perspectives Very easy to fill with food and water