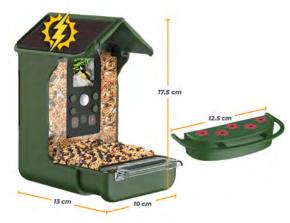

#### **FEATURES**

| ILAIONES            |                                                         |
|---------------------|---------------------------------------------------------|
| Housing             | Weatherproof                                            |
| Space for food      | For approx. 250g of grain food                          |
| Sensor              | 1.3MP CMOS                                              |
| Lens                | Fixed Focus, F 5.5, f=3.9 mm                            |
| PIR Sensor          | Automatic Motion Detection                              |
| Detection Range     | Up to 3M                                                |
| Trigger Time        | 0.8 sec.                                                |
| Display             | 1.44"/3.6 cm                                            |
| Recording Modes     | Photo / Video / Photo + Video                           |
| Video Lenght        | 10 sec. / 30 sec. / 1 min. / 3 min.                     |
| Photo Burst         | 3 / 5 / 10 photos                                       |
| Auto Power Off      | Yes                                                     |
| Microphone          | Built-in                                                |
| File Format         | AVI, JPG                                                |
| Interface           | USB Type-C                                              |
| Double Solar Panels | Light intensity: 38000-40000, about 8 hours full charge |
| Battery             | Lithium Battery 1200mAh built-in                        |
| Battery Life Time   | About 6 hours of continous video recording              |
| Dimensions, Weight  | 17.5 x 12.5 x 13 cm, 350g                               |

# Unique animal perspectives Very easy to fill with food and water