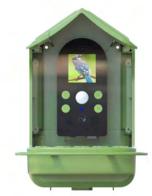

## **BIRDY CAM + FEEDER**

Art. Nr. 10123

EAN 4260041686533

#### **FEATURES**

| ILAIONES            |                                                         |
|---------------------|---------------------------------------------------------|
| Housing             | Weatherproof                                            |
| Space for food      | For approx. 250g of grain food                          |
| Sensor              | 1.3MP CMOS                                              |
| Lens                | Fixed Focus, F 5.5, f=3.9 mm                            |
| PIR Sensor          | Automatic Motion Detection                              |
| Detection Range     | Up to 3M                                                |
| Trigger Time        | 0.8 sec.                                                |
| Display             | 1.44"/3.6 cm                                            |
| Recording Modes     | Photo / Video / Photo + Video                           |
| Video Lenght        | 10 sec. / 30 sec. / 1 min. / 3 min.                     |
| Photo Burst         | 3 / 5 / 10 photos                                       |
| Auto Power Off      | Yes                                                     |
| Microphone          | Built-in                                                |
| File Format         | AVI, JPG                                                |
| Interface           | USB Type-C                                              |
| Double Solar Panels | Light intensity: 38000-40000, about 8 hours full charge |
| Battery             | Lithium Battery 1200mAh built-in                        |
| Battery Life Time   | About 6 hours of continous video recording              |
| Dimensions, Weight  | 17.5 x 12.5 x 13 cm, 350g                               |

## **INCLUDED ACCESSORIES**

Bird Camera + Feeder, Water Sink, Nectar Feeder, Strap, Pole Mount, Mount Adaptor, USB Cable, User's Manual