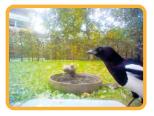

- Enjoy watching birds and other animals without disturbing them
- · Automatic Motion Detection
- 3M Detection Range
- 0.8 Sec. Trigger Time
- · High Definition Video
- · Photos up to 12MP
- Display 1.44"/3.6 cm
- · Double Solar Panel
- · Built-in Lithium Battery
- Low Power Consumption

# Unique animal perspectives Very easy to fill with food and water