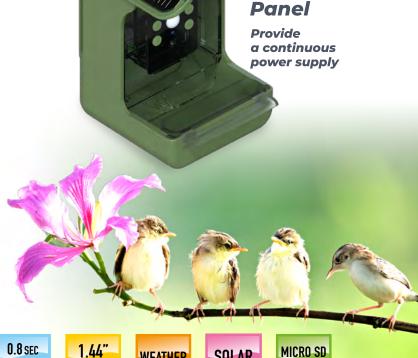

**Double Solar** 

#### **FEATURES**

| ILAIONES            |                                                         |
|---------------------|---------------------------------------------------------|
| Housing             | Weatherproof                                            |
| Space for food      | For approx. 250g of grain food                          |
| Sensor              | 1.3MP CMOS                                              |
| Lens                | Fixed Focus, F 5.5, f=3.9 mm                            |
| PIR Sensor          | Automatic Motion Detection                              |
| Detection Range     | Up to 3M                                                |
| Trigger Time        | 0.8 sec.                                                |
| Display             | 1.44"/3.6 cm                                            |
| Recording Modes     | Photo / Video / Photo + Video                           |
| Video Lenght        | 10 sec. / 30 sec. / 1 min. / 3 min.                     |
| Photo Burst         | 3 / 5 / 10 photos                                       |
| Auto Power Off      | Yes                                                     |
| Microphone          | Built-in                                                |
| File Format         | AVI, JPG                                                |
| Interface           | USB Type-C                                              |
| Double Solar Panels | Light intensity: 38000-40000, about 8 hours full charge |
| Battery             | Lithium Battery 1200mAh built-in                        |
| Battery Life Time   | About 6 hours of continous video recording              |
| Dimensions, Weight  | 17.5 x 12.5 x 13 cm, 350g                               |