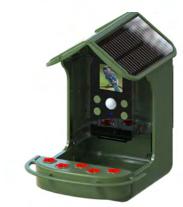

## **BIRDY CAM + FEEDER**

Art. Nr. 10123

EAN 4260041686533

- Enjoy watching birds and other animals without disturbing them
- · Automatic Motion Detection
- 3M Detection Range
- 0.8 Sec. Trigger Time
- · High Definition Video
- · Photos up to 12MP
- Display 1.44"/3.6 cm
- · Double Solar Panel
- · Built-in Lithium Battery
- Low Power Consumption

# Unique animal perspectives Very easy to fill with food and water