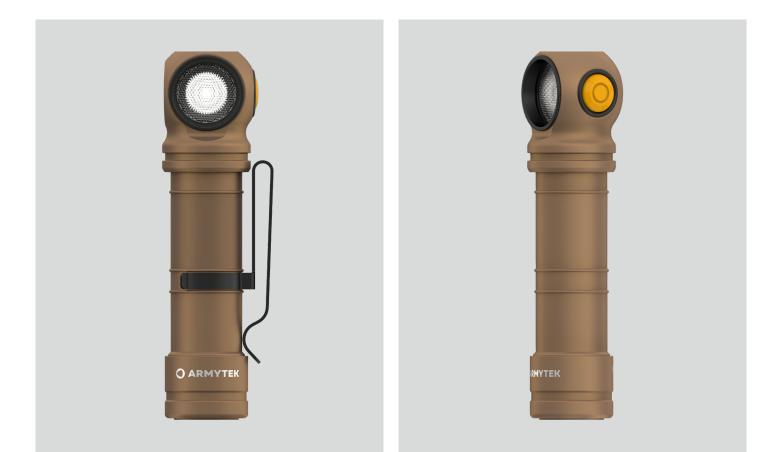

## **SPECIFICATIONS**

|                                                      |                                                                                             | Wizard C2 Pro Max (White)                                                                                                                                                                                                                                                                 |
|------------------------------------------------------|---------------------------------------------------------------------------------------------|-------------------------------------------------------------------------------------------------------------------------------------------------------------------------------------------------------------------------------------------------------------------------------------------|
| Optics                                               |                                                                                             | TIR                                                                                                                                                                                                                                                                                       |
| Light output                                         |                                                                                             | 4000 lm                                                                                                                                                                                                                                                                                   |
| Beam distance                                        |                                                                                             | 114 m                                                                                                                                                                                                                                                                                     |
| Hotspot : Spill                                      |                                                                                             | 110°:150°                                                                                                                                                                                                                                                                                 |
| Brightness stabilization type                        |                                                                                             | Full                                                                                                                                                                                                                                                                                      |
| Number of modes                                      |                                                                                             | 6 simple operation by default / 10 advanced operation                                                                                                                                                                                                                                     |
| Modes / Runtimes                                     | Turbo2<br>Turbo1<br>Main3<br>Main1<br>Firefly2<br>Firefly1<br>Strobe3<br>Strobe2<br>Strobe1 | 4000 lm / 3 h 15 min (900 lm after 50 sec)<br>1300 lm / 3 h 20 min (900 lm after 12 min)<br>450 lm / 7 h<br>150 lm / 21 h<br>45 lm / 64 h<br>7 lm / 10 d<br>0.6 lm / 62 d<br>4000 lm/10 Hz/6 h 50 min (900 lm after 2 min)<br>4000 lm/1 Hz/14 h (900 lm after 10 min)<br>150 lm/1 Hz/90 h |
| Power source                                         |                                                                                             | 1x21700 Li-lon, 1x18650 Li-lon                                                                                                                                                                                                                                                            |
| Length / head diameter / body diameter               |                                                                                             | 121.5 mm / 34.4 mm / 23.6 mm                                                                                                                                                                                                                                                              |
| Weight without / with battery                        |                                                                                             | 79 g / 149 g                                                                                                                                                                                                                                                                              |
| Ingress protection, Submersion and Impact resistance |                                                                                             | IP68. Depth up to 10 m for 5 h. Height up to 10 m                                                                                                                                                                                                                                         |