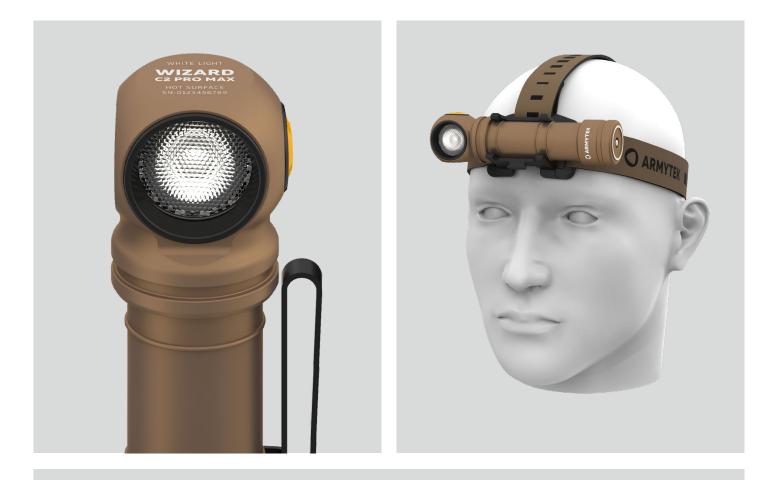

## **SPECIFICATIONS**

|                                                      |                                                                                             | Wizard C2 Pro Max (White)                                                                                                                                                                                                                                                                 |
|------------------------------------------------------|---------------------------------------------------------------------------------------------|-------------------------------------------------------------------------------------------------------------------------------------------------------------------------------------------------------------------------------------------------------------------------------------------|
| Optics                                               |                                                                                             | TIR                                                                                                                                                                                                                                                                                       |
| Light output                                         |                                                                                             | 4000 lm                                                                                                                                                                                                                                                                                   |
| Beam distance                                        |                                                                                             | 114 m                                                                                                                                                                                                                                                                                     |
| Hotspot : Spill                                      |                                                                                             | 110°:150°                                                                                                                                                                                                                                                                                 |
| Brightness stabilization type                        |                                                                                             | Full                                                                                                                                                                                                                                                                                      |
| Number of modes                                      |                                                                                             | 6 simple operation by default / 10 advanced operation                                                                                                                                                                                                                                     |
| Modes / Runtimes                                     | Turbo2<br>Turbo1<br>Main3<br>Main1<br>Firefly2<br>Firefly1<br>Strobe3<br>Strobe2<br>Strobe1 | 4000 lm / 3 h 15 min (900 lm after 50 sec)<br>1300 lm / 3 h 20 min (900 lm after 12 min)<br>450 lm / 7 h<br>150 lm / 21 h<br>45 lm / 64 h<br>7 lm / 10 d<br>0.6 lm / 62 d<br>4000 lm/10 Hz/6 h 50 min (900 lm after 2 min)<br>4000 lm/1 Hz/14 h (900 lm after 10 min)<br>150 lm/1 Hz/90 h |
| Power source                                         |                                                                                             | 1x21700 Li-lon, 1x18650 Li-lon                                                                                                                                                                                                                                                            |
| Length / head diameter / body diameter               |                                                                                             | 121.5 mm / 34.4 mm / 23.6 mm                                                                                                                                                                                                                                                              |
| Weight without / with battery                        |                                                                                             | 79 g / 149 g                                                                                                                                                                                                                                                                              |
| Ingress protection, Submersion and Impact resistance |                                                                                             | IP68. Depth up to 10 m for 5 h. Height up to 10 m                                                                                                                                                                                                                                         |