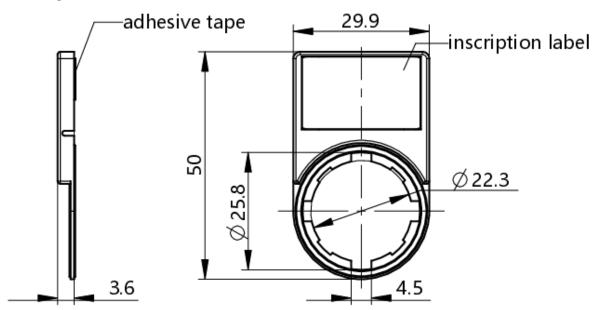

#### **Dimensioned drawing**

#### technical data

| olor slate gray ollar shape round perating temperature, min25 °C |
|------------------------------------------------------------------|
| ollar shape round                                                |
|                                                                  |
| perating temperature, min25 °C                                   |
|                                                                  |
| perating temperature, max. 70 °C                                 |
| orage temperature, min40 °C                                      |
| orage temperature, max. 80 °C                                    |
| ackaging unit 10 pcs.                                            |
| et weight 1.6 g                                                  |
| OQ order 10 pcs.                                                 |
| pHS compliant Yes                                                |
| EACH compliant Yes                                               |
| omponent material Plastic                                        |
| ounting diameters                                                |
| utside dimension, length 50 mm                                   |
| utside dimension, width 29.9 mm                                  |
| utside dimension, height 3.6 mm                                  |