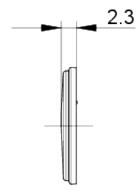

## 5.00.888.504/0600



# C-LAB bezel, pushbutton, blue



#### fields of application

- > Measurement-control-regulation
- > Electrical engineering
- > Mechanical and system engineering
- > Signalling systems
- > Handheld terminals
- > Industrial robots

Yes

> Model construction

### description

The C-LAB bezels are used for insertion into the LUMOTAST 16 pushbuttons or illuminated pushbuttons. The C-LAB bezels are fixed with the LUMOTAST 16 front rings.

#### technical data

**REACH** compliant

Bezel color blue

Property of bezel / mushroom translucent Bezel shape round

Packaging unit 10 pcs. net weight 0.1 g MOQ order 10 pcs. RoHS compliant Yes

direct links

> RAFI eCatalog

RAFI GmbH & Co. KG

## 5.00.888.504/0600



## drawings

#### **Dimensioned drawing**