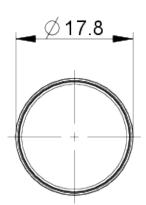

## 5.00.888.504/0600



# C-LAB bezel, pushbutton, blue



#### fields of application

- > Measurement-control-regulation
- > Electrical engineering
- > Mechanical and system engineering
- > Signalling systems
- > Handheld terminals
- > Industrial robots

Yes

> Model construction

### description

The C-LAB bezels are used for insertion into the LUMOTAST 16 pushbuttons or illuminated pushbuttons. The C-LAB bezels are fixed with the LUMOTAST 16 front rings.

#### technical data

**REACH** compliant

Bezel color blue

Property of bezel / mushroom translucent Bezel shape round

Packaging unit 10 pcs. net weight 0.1 g MOQ order 10 pcs. RoHS compliant Yes

direct links

> RAFI eCatalog

RAFI GmbH & Co. KG

## 5.00.888.504/0600



## drawings

#### **Dimensioned drawing**