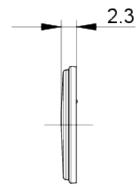

# C-LAB bezel, illuminated pushbutton, green



#### fields of application

- > Measurement-control-regulation
- > Electrical engineering
- > Mechanical and system engineering
- > Signalling systems
- > Handheld terminals
- > Industrial robots
- > Model construction

## description

The C-LAB bezels are used for insertion into the LUMOTAST 16 pushbuttons or illuminated pushbuttons. The C-LAB bezels are fixed with the LUMOTAST 16 front rings.

#### technical data

#### > general

Bezel color green Property of bezel / mushroom translucent Bezel shape round Packaging unit 10 pcs. net weight 0.1 g MOQ order 10 pcs.

RoHS compliant Yes **REACH** compliant Yes

#### direct links

> RAFI eCatalog

RAFI GmbH & Co. KG

## 5.00.888.505/2500



## drawings

### **Dimensioned drawing**