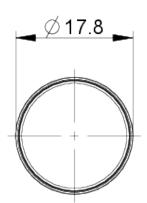

# C-LAB bezel, illuminated pushbutton, green



#### fields of application

- > Measurement-control-regulation
- > Electrical engineering
- > Mechanical and system engineering
- > Signalling systems
- > Handheld terminals
- > Industrial robots
- > Model construction

## description

The C-LAB bezels are used for insertion into the LUMOTAST 16 pushbuttons or illuminated pushbuttons. The C-LAB bezels are fixed with the LUMOTAST 16 front rings.

#### technical data

#### > general

Bezel color green Property of bezel / mushroom translucent Bezel shape round Packaging unit 10 pcs. net weight 0.1 g MOQ order 10 pcs.

RoHS compliant Yes **REACH** compliant Yes

#### direct links

> RAFI eCatalog

RAFI GmbH & Co. KG

## 5.00.888.505/2500



## drawings

### **Dimensioned drawing**