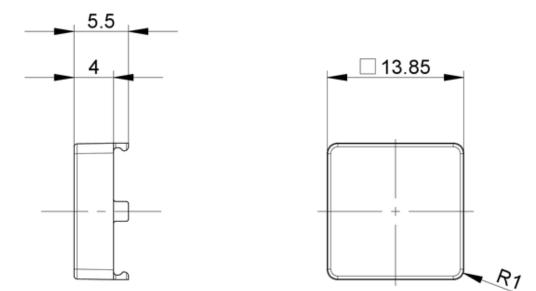

# drawings

#### **Dimensioned drawing**

The information in this data sheet only contains general descriptions and / or performance features, which may not apply precisely as described to the respective application, and which my change due to further product enhancements. The technical data, illustrations and other information about our products are the mere results of individual technical testing. These descriptions and other product features are only binding if they expressly agreed upon at the time of the conclusion of a binding contract. In all other cases, we reserve the right to make technical changes as well as changes of availability. Pictures and other graphic illustrations are approximations only. All product names may be trademarks or brand names of the RAFI Group or any other sub-supplier of RAFI. The use of such by any third parties for their own purposes may infringe the rights of the respective entity holding those rights. **date**: Feb 28, 2024 **page**: 2/2

### technical data

| > | general                      |         |
|---|------------------------------|---------|
|   | Bezel color                  | green   |
|   | Property of bezel / mushroom | opaque  |
|   | Collar shape                 | square  |
|   | Packaging unit               | 10 pcs. |
|   | net weight                   | 0.4 g   |
|   | MOQ order                    | 50 pcs. |
|   | RoHS compliant               | Yes     |
|   | REACH compliant              | Yes     |
| > | mounting diameters           |         |
|   | Outside dimension, length    | 14 mm   |
|   | Outside dimension, width     | 14 mm   |
|   | Outside dimension, height    | 5.5 mm  |