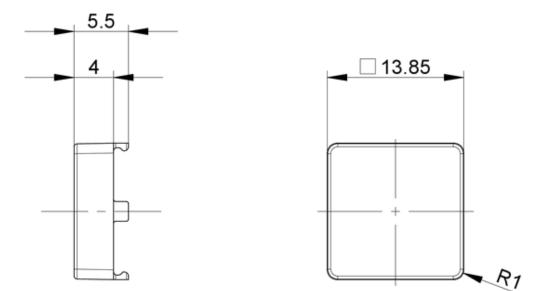

# drawings

#### **Dimensioned drawing**

The information in this data sheet only contains general descriptions and / or performance features, which may not apply precisely as described to the respective application, and which my change due to further product enhancements. The technical data, illustrations and other information about our products are the mere results of individual technical testing. These descriptions and other product features are only binding if they expressly agreed upon at the time of the conclusion of a binding contract. In all other cases, we reserve the right to make technical changes as well as changes of availability. Pictures and other graphic illustrations are approximations only. All product names may be trademarks or brand names of the RAFI Group or any other sub-supplier of RAFI. The use of such by any third parties for their own purposes may infringe the rights of the respective entity holding those rights. **date**: Feb 28, 2024 **page**: 2/2

### technical data

| > | general                      |         |
|---|------------------------------|---------|
|   | Bezel color                  | blue    |
|   | Property of bezel / mushroom | opaque  |
|   | Collar shape                 | square  |
|   | Packaging unit               | 10 pcs. |
|   | net weight                   | 0.4 g   |
|   | MOQ order                    | 50 pcs. |
|   | RoHS compliant               | Yes     |
|   | REACH compliant              | Yes     |
| > | mounting diameters           |         |
|   | Outside dimension, length    | 14 mm   |
|   | Outside dimension, width     | 14 mm   |
|   | Outside dimension, height    | 5.5 mm  |