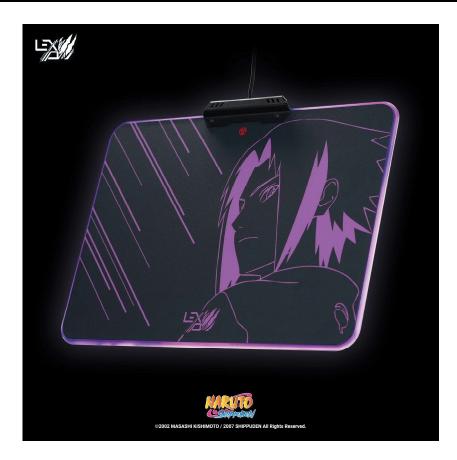

Feel the strength! Your mouse pad is distinguished by a metal frame, ensuring unparalleled stability and resistance. Its micro-textured surface ensures exceptional responsiveness, while the non-slip base prevents unwanted movement. Get ready to triumph in every battle and duel with the Revenge mouse pad.

# PERFECT GLIDE UNIQUE DESIGN

Non-slip base Metal frame

### **TECHNICAL SPECIFICATIONS**

LED backlight around the carpet in character colors

Touch Button allows the LED to be switched on in one touch

Low friction micro-textured surface for improved mouse responsiveness

Non-slip base provides optimal stability of the mat and eliminates unwanted movement

Powered via an 1.7 m USB A cable