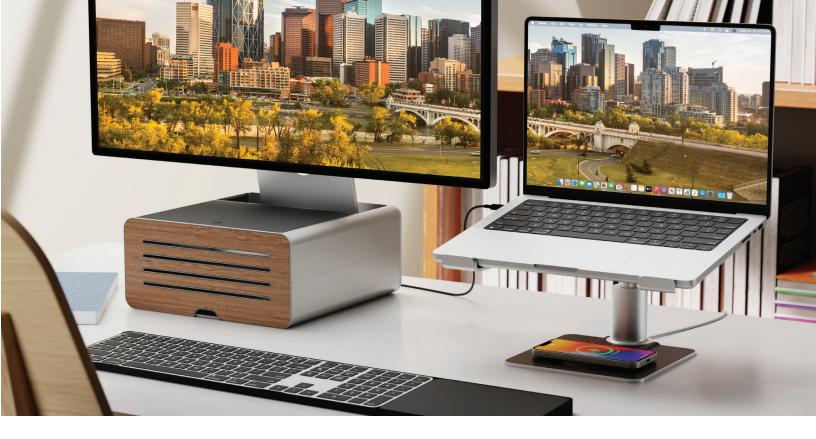

## for iMac & Displays

HiRise Pro is a beautiful modern stand that elevates your iMac, Studio Display, or external display to a more optimal viewing height. Four height settings mean you can elevate your display to a customized ergonomic viewing height for added comfort while you work.

The all metal HiRise Pro also provides convenient storage for hubs, hard drives, or your keys & wallet. A quick access magnetic front door allows you to quickly and easily stash and retrieve items when needed.

Visually, the silver finish pairs nicely with silver iMacs and the Apple Studio Display. To better complement your work area, the stand's reversible magnetic grille can be flipped to show a modern all metal front or or a beautiful walnut veneer. As an added touch of elegance, HiRise is topped with a supple black leather valet tray to hold your iPhone, keys or glasses.