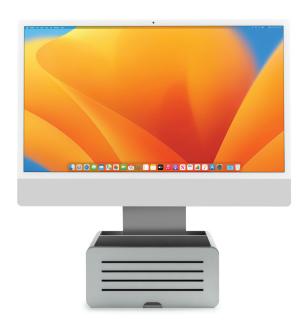

## for iMac & Displays

HiRise Pro is a beautiful modern stand that elevates your iMac, Studio Display, or external display to a more optimal viewing height. Four height settings mean you can elevate your display to a customized ergonomic viewing height for added comfort while you work.

Visually, the silver finish pairs nicely with silver iMacs and the Apple Studio Display. To better complement your work area, the stand's reversible magnetic grille can be flipped to show a modern all metal front or or a beautiful walnut veneer. As an added touch of elegance, HiRise is topped with a supple black leather valet tray to hold your iPhone, keys or glasses.