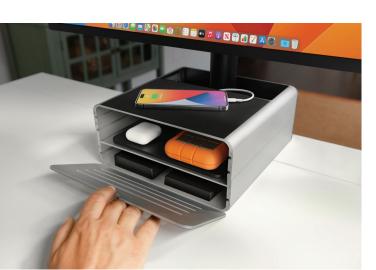

The all metal HiRise Pro also provides convenient storage for hubs, hard drives, or your keys & wallet. A quick access magnetic front door allows you to quickly and easily stash and retrieve items when needed.

Visually, the silver finish pairs nicely with silver iMacs and the Apple Studio Display. To better complement your work area, the stand's reversible magnetic grille can be flipped to show a modern all metal front or or a beautiful walnut veneer. As an added touch of elegance, HiRise is topped with a supple black leather valet tray to hold your iPhone, keys or glasses.