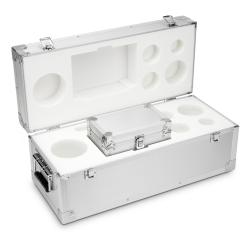

## KERN 314-090-600

Case for standard weight set

| Category                                |                             |
|-----------------------------------------|-----------------------------|
| Brand                                   | KERN                        |
| Product categoriy                       | Cases & Boxes               |
| Product group                           | Aluminium protective<br>box |
| Measuring System                        |                             |
| Case suitable for OIML classes          | E1 - M2                     |
| Case suitable for nominal weight values | 1 g - 10 kg                 |
| Suitable weight shape for case          | Cylindrical/compact         |
| Construction                            |                             |
| Dimension (W×D×H)                       | 610×260×237 mm              |
| Material                                | aluminium                   |
| Packing & Shipping                      |                             |
| Readability force [d] (N)               | 1 d                         |
| Dimensions packaging (W×D×H)            | 610×260×237 mm              |
| Net weight                              | 5 kg                        |
| Shipping method                         | Parcel service              |
| Net weight approx.                      | 5,0 kg                      |
| Gross weight approx.                    | 6 kg                        |
| Shipping weight                         | 7,5 kg                      |
| Pictograms                              |                             |