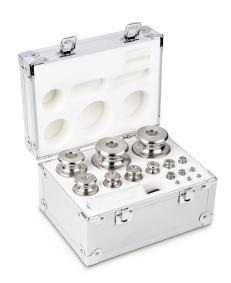

## KERN **354-076**

Weight set, M2, 1 g - 2 kg, Knob, stainless steel fine turned, in aluminium case

| Category          |            |
|-------------------|------------|
| Brand             | KERN       |
| Product categoriy | Weight set |
| Product group     | OIML M2    |
| Product family    | 354        |

| Measuring System            |            |  |
|-----------------------------|------------|--|
| Test weight - nominal value | 1 g - 2 kg |  |
| Weight OIML class           | M2         |  |

| Construction       |                                |
|--------------------|--------------------------------|
| Shape weight       | Knob                           |
| Case of weight set | in aluminium case              |
| Material           | stainless steel fine<br>turned |