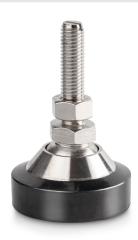

## KERN CE RQ12

Adjustable foot, stainless steel, only suitable for models with nominal load of  $\leq$  2000 kg

| Category          |                       |
|-------------------|-----------------------|
| Brand             | Sauter                |
| Product categoriy | Measurementtechnology |
| Product group     | Adjustable foot       |

## Construction Material stainless steel

| Packing & Shipping           |                |
|------------------------------|----------------|
| Readability force [d] (N)    | 1 d            |
| Dimensions packaging (W×D×H) | 120×100×80 mm  |
| Net weight                   | 0,995 kg       |
| Shipping method              | Parcel service |
| Net weight approx.           | 1,00 kg        |
| Gross weight approx.         | 1,00 kg        |
| Shipping weight              | 1 kg           |