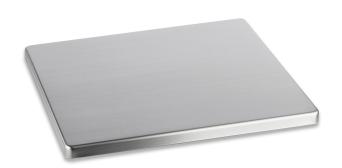

## KERN FCE-A01

Stainless steel platform, robust, removable, easy to clean

| Category          |                |
|-------------------|----------------|
| Brand             | KERN           |
| Product categoriy | Balance        |
| Product group     | Weighing plate |

| Construction                      |                 |
|-----------------------------------|-----------------|
| Dimension (W×D×H)                 | 252×228×11 mm   |
| Material weighing plate           | stainless steel |
| Dimensions weighing surface (W×D) | 252×228 mm      |